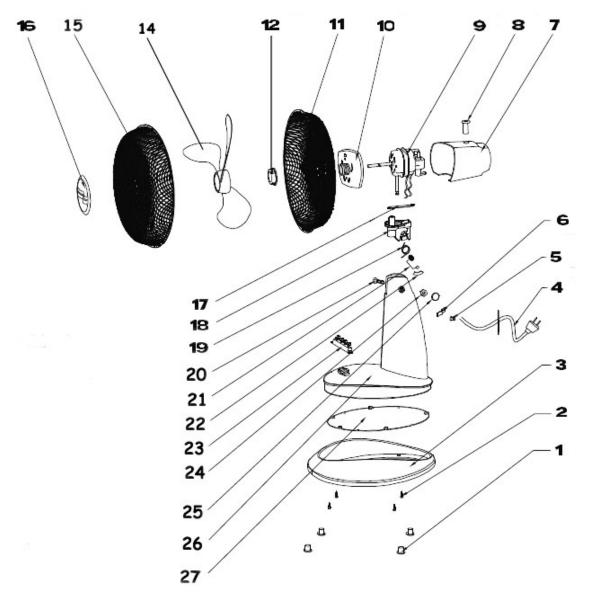

## Desk Fan 2-Speed 9" Push-Button 230V **Model No: SDF9W**

| Item | Part No. | Description               |
|------|----------|---------------------------|
| 1    | SDF9W.01 | BOTTOM PAD                |
| 2    | SDF9W.02 | SCREW                     |
| 3    | SDF9W.03 | FAN BASE LOWER            |
| 4    | SDF9W.04 | POWER CORD                |
| 5    | SDF9W.05 | POWER CORD COVER          |
| 6    | SDF9W.06 | CLIP                      |
| 7    | SDF9W.07 | MOTOR COVER               |
| 8    | SDF9W.08 | MOTOR KNOB                |
| 9    | SDF9W.09 | MOTOR                     |
| 10   | SDF9W.10 | MOTOR COVER               |
| 11   | SDF9W.11 | REAR GUARD                |
| 12   | SDF9W.12 | NUT FOR GUARD             |
| 14   | SDF9W.14 | FAN BLADE c/w SPRING CLIP |

| Item | Part No. | Description      |
|------|----------|------------------|
| 15   | SDF9W.15 | FRONT GUARD      |
| 16   | SDF9W.16 | GRILL GUARD DISC |
| 17   | SDF9W.17 | POLE             |
| 18   | SDF9W.18 | ARM              |
| 19   | SDF9W.19 | SPRING           |
| 20   | SDF9W.20 | SPRING BALL      |
| 21   | SDF9W.21 | SPRING           |
| 22   | SDF9W.22 | ORIENTATION PAD  |
| 23   | SDF9W.23 | SWITCH           |
| 24   | SDF9W.24 | NUT              |
| 25   | SDF9W.25 | NUT COVER        |
| 26   | SDF9W.26 | FAN BASE UPPER   |
| 27   | SDF9W.27 | BOTTOM BOARD     |