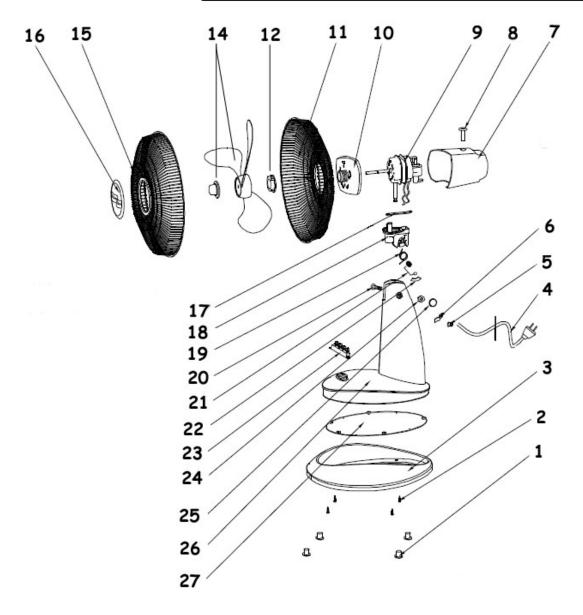

## Desk Fan 3-Speed 16" Push-Button 230V Model No: SDF16W

| Item | Part No.   | Description      |
|------|------------|------------------|
| 1    | SDF16W.01  | BOTTOM PAD       |
| 2    | SDF16W.02  | SCREW            |
| 3    | SDF16W.03  | FAN BASE LOWER   |
| 4    | SDF16W.04  | POWER CORD       |
| 5    | SDF16W.05  | POWER CORD COVER |
| 6    | SDF16W.06  | CLIP             |
| 7    | SDF16W.07  | MOTOR COVER      |
| 8    | SDF16W.08  | MOTOR KNOB       |
| 9    | SDF16W.09  | MOTOR            |
| 10   | SDF16W.10  | MOTOR COVER      |
| 11   | SDF16W.11  | REAR GUARD       |
| 12   | SDF16W.12  | NUT FOR GUARD    |
| 14   | SWF16WR.05 | FAN BLADE        |

| Item | Part No.  | Description      |
|------|-----------|------------------|
| 15   | SDF16W.15 | FRONT GUARD      |
| 16   | SDF16W.16 | GRILL GUARD DISC |
| 17   | SDF16W.17 | POLE             |
| 18   | SDF16W.18 | ARM              |
| 19   | SDF16W.19 | SPRING           |
| 20   | SDF16W.20 | SPRING BALL      |
| 21   | SDF16W.21 | SPRING           |
| 22   | SDF16W.22 | ORIENTATION PAD  |
| 23   | SDF12W.23 | SWITCH           |
| 24   | SDF16W.24 | NUT              |
| 25   | SDF16W.25 | NUT COVER        |
| 26   | SDF16W.26 | FAN BASE UPPER   |
| 27   | SDF16W.27 | BOTTOM BOARD     |