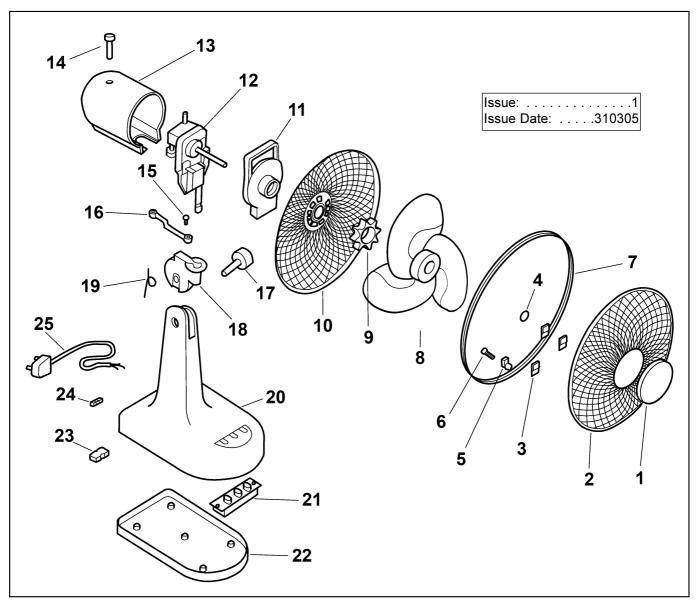

## PARTS LIST FOR: 250MM DESK FAN MODEL NO: SDF10

| ITEM | PART NO. | DESCRIPTION          | 13. | SDF10/13     | MOTOR COVER     |
|------|----------|----------------------|-----|--------------|-----------------|
| 01.  | SDF10/01 | GRILLE COVER         | 14. | SDF10/14     | CLUTCH KNOB     |
| 02.  | SDF10/02 | FRONT GRILLE         | 15. | SDF10/15     | SCREW           |
| 03.  | SDF10/03 | SPACER               | 16. | SDF10/16     | LINK ROD        |
| 04.  | SDF10/04 | BLADE RETAINING CLIP | 17. | SDF10/17     | ADJUSTMENT KNOB |
| 05.  | SDF10/05 | FIXING LOCK          | 18. | SDF10/18     | HINGE           |
| 06.  | SDF10/06 | M4 SCREW             | 19. | SDF10/19     | SPRING          |
| 07.  | SDF10/07 | PLASTIC RING         | 20. | SDF10/20     | BODY            |
| 08.  | SDF10/08 | BLADE                | 21. | SDF10/21     | PIANO SWITCH    |
| 09.  | SDF10/09 | GRILLE LOCK NUT      | 22. | SDF10/22     | BASE            |
| 10.  | SDF10/10 | REAR GRILLE          | 23. | SDF10/23     | TERMINAL BLOCK  |
| 11.  | SDF10/11 | MOTOR BRACKET        | 24. | SDF10/24     | CORD CLAMP      |
| 12.  | SDF10/12 | MOTOR                | 25. | CS 2.5M3CBLK | POWER CORD      |