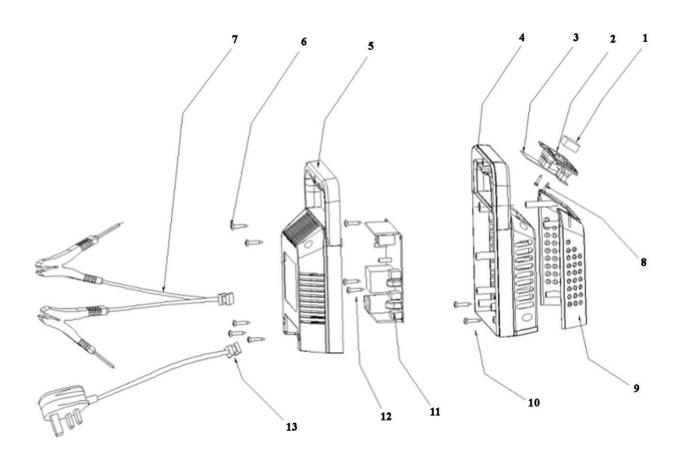

## Battery Charger 6/12V 7.5Amp 230V Automatic

**Model No: SDC75** 

| Item | Part No. | Description         |
|------|----------|---------------------|
| 1    | SDC75.01 | SWITCH              |
| 2    | SDC75.02 | VOLTMETER           |
| 3    | SDC75.03 | LED INDICATOR COVER |
| 4    | SDC75.04 | FRONT PANEL         |
| 5    | SDC75.05 | BACK PANEL          |
| 6    | SDC75.06 | SCREW               |
| 7    | SDC75.07 | POS & NEG CLAMP     |

| Item | Part No. | Description       |
|------|----------|-------------------|
| 8    | SDC75.08 | SCREW             |
| 9    | SDC75.09 | FRONT COVER (RED) |
| 10   | SDC75.10 | SCREW             |
| 11   | SDC75.11 | PCB               |
| 12   | SDC75.12 | SCREW             |
| 13   | SDC75.13 | POWER CORD        |