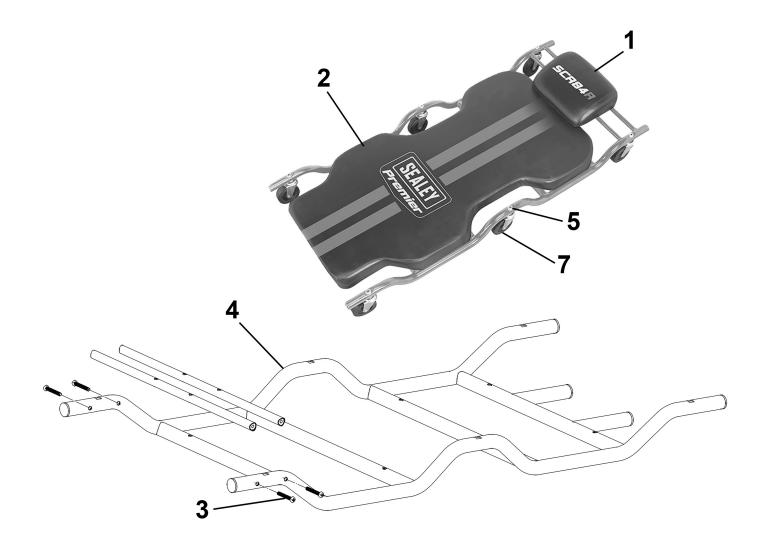

## Parts Information: Steel Creeper with 6 Wheels & Headrest Deluxe Model No: SCR84.V2

| Item | Part No.    | Description              |  |
|------|-------------|--------------------------|--|
| 1    | SCR84.V2-01 | Headrest Cushion         |  |
| 2    | SCR84.V2-02 | Main Cushion (Red/Black) |  |
| 3    | SCR84.V2-03 | Screw for Main Cushion   |  |
| 4    | SCR84.V2-04 | Main Frame (Red)         |  |

| Item | Part No.    | Description                        |
|------|-------------|------------------------------------|
| 5    | SCR84.V2-05 | Castor Wheel Nut                   |
|      | SCR84.V2-06 | Spring Washer ( <b>now shown</b> ) |
| 7    | SCR84.V2-07 | Ø75mm Castor Wheel (Black)         |