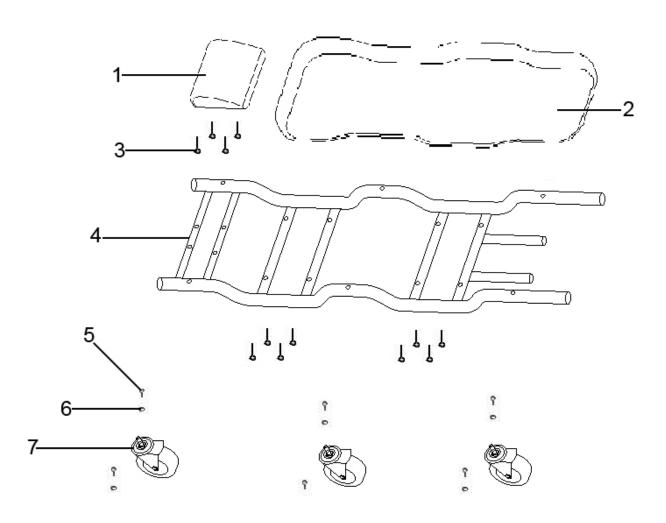

## **Steel Creeper with 6 Wheels & Headrest Deluxe**

**Model No: SCR84** 

| Item | Part No. | Description                               |
|------|----------|-------------------------------------------|
| 1    | SCR84.01 | Headrest                                  |
| 2    | SCR84.02 | Body                                      |
| 3    | MSP630.S | Machine Screw Pan Head Phillips M6 x 30mm |
| 4    | SCR84.04 | Frame                                     |

| Item | Part No.    | Description          |
|------|-------------|----------------------|
| 5    | SCR84.05    | Castor Nut           |
| 6    | SWM10.S     | Spring Washer M10    |
| 7    | SCR84.V2-07 | Wheel, Swivel Castor |