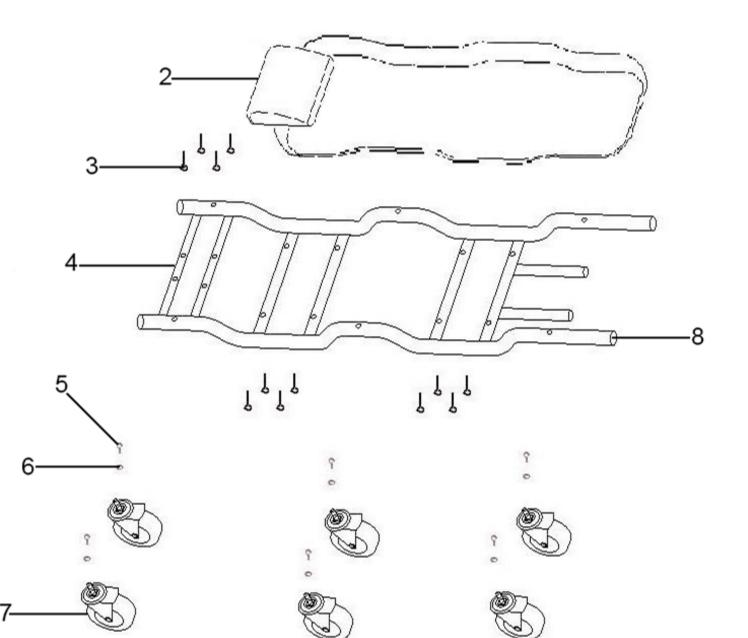

Parts Information: Creeper 36" with Steel Frame & 6 Wheels Deluxe American-Style Model No: SCR75.V2

| Item | Part No.    | Description                               |
|------|-------------|-------------------------------------------|
| 2    | SCR75.V2-02 | Main Cushion (c/w Head Rest)              |
| 3    | MSP635.S    | Machine Screw Pan Head Phillips M6 x 35mm |
| 4    | SCR75.V2-04 | Main Frame                                |
| 5    | SCR75.V2-05 | Castor Nut                                |

| Item | Part No.    | Description          |
|------|-------------|----------------------|
| 6    | SWM10.S     | Spring Washer M10    |
| 7    | SCR75.V2-07 | Wheel, Swivel Castor |
| 8    | SCR75.V2-08 | End Cap              |