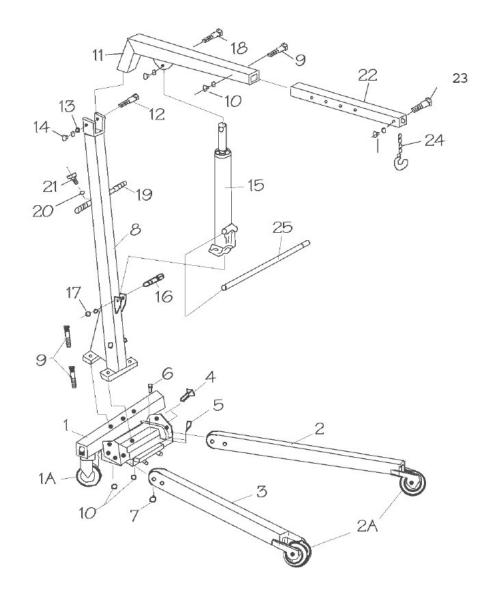

## Parts Information: FOLDING WORKSHOP CRANE Model No: SC10

| Item | Part No.   | Description                          |
|------|------------|--------------------------------------|
| 1    | NC10/01    | FRAME BASE                           |
| 1A   | SC10/01A   | WHEEL,CASTOR (90x10x30x121)          |
| 2    | NC10/02    | LEG, LEFT                            |
| 2A   | SC10/02A   | WHEEL,FRONT FIXED (PAIR) (128x22x36) |
| 3    | NC10/03    | LEG, RIGHT                           |
| 4    | SC10/04    | LOCK PIN                             |
| 5    | SC10/05    | HAIR PIN                             |
| 6    | SS625.S    | HEX HEAD SET SCREW M6x25mm SINGLE    |
| 7    | SN6.S      | STEEL NUT M6 ZINC DIN934 (SINGLE)    |
| 8    | NC10/08    | POST                                 |
| 9    | HHB1490.SB | HEX HEAD BOLT M14x90mm SINGLE BLACK  |
| 10   | SC10/10    | NUT & WASHER (M14)                   |
| 11   | NC10/11    | JIB, MAIN                            |
| 12   | SC10/12    | BOLT M15X110 C/W NUT & WASHER        |

| Item | Part No.   | Description                                |
|------|------------|--------------------------------------------|
| 13   | FWM8.S     | FLAT WASHER M8 SINGLE                      |
| 14   | SN18.SB    | STEEL NUT M18 BLACK (SINGLE)               |
| 15   | NC10/15    | HYDRAULIC UNIT                             |
| 16   | HHB1690.SB | HEX HEAD BOLT M16x90mm SINGLE BLACK        |
| 17   | SC10/17    | NUT & WASHER (M16)                         |
| 18   | SC10/18    | BOLT M16X70 C/W WASHER & NUT               |
| 19   | NC10/19    | HANDLE                                     |
| 20   | FWM8.S     | FLAT WASHER M8 SINGLE                      |
| 21   | SS816.SB   | HEX HEAD SET SCREW M8x16mm SINGLE<br>BLACK |
| 22   | SC10/22    | JIB                                        |
| 23   | HHB1490.SB | HEX HEAD BOLT M14x90mm SINGLE BLACK        |
| 24   | SC10/24    | HOOK & CHAIN ASS'Y                         |
| 25   | SC10/25    | JACK HANDLE                                |