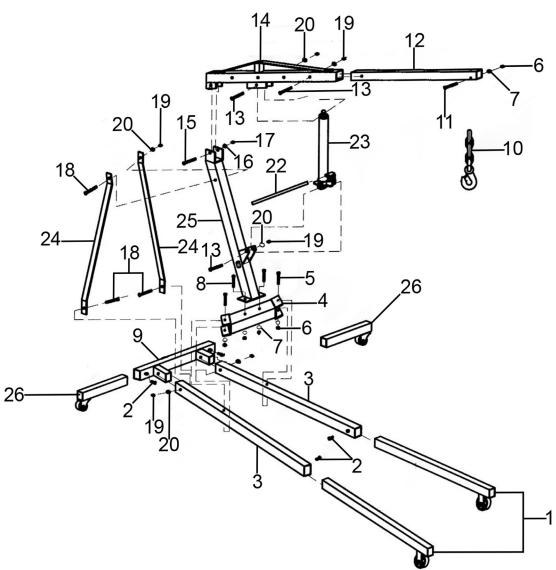

## Parts Information: **Crane 1tonne Long Reach Extendable Legs** Model No: SCIOLR

| Item | Part No.    | Description                      |
|------|-------------|----------------------------------|
| 1    | SC10LR.01   | Extension Leg, Front (c/w Wheel) |
| 2    | SC10LR.02   | Bolt M14 x 30mm                  |
| 3    | SC10LR.03   | Leg                              |
| 4    | SC10LR.04   | Brace, Main Post                 |
| 5    | HHB14110.SB | Hex Head Bolt M14 x 110mm Black  |
| 6    | SN14.S      | Steel Nut M14                    |
| 7    | FWM14.S     | Flat Washer M14                  |
| 8    | SC10LR.08   | Bolt M14 x 100mm                 |
| 9    | SC10LR.09   | Frame Base                       |
| 10   | SC10LR.10   | Hook & Chain Assembly            |
| 11   | HHB1480.SB  | Hex Head Bolt M14 x 80mm Black   |
| 12   | SC10LR.12   | Extension, Jib                   |
| 13   | HHB1690.SB  | Hex Head Bolt M16 x 90mm Black   |

| -    |             |                                  |
|------|-------------|----------------------------------|
| Item | Part No.    | Description                      |
| 14   | SC10LR.14   | Main Jib                         |
| 15   | SC10LR.15   | Bolt M18 x 110mm                 |
| 16   | SN18.SB     | Steel Nut M18                    |
| 17   | SWM18.S     | Spring Washer M18                |
| 18   | HHB16100.SB | Hex Head Bolt M16 x 100mm        |
| 19   | SN16.SB     | Steel Nut M16 Black              |
| 20   | FWM16.S     | Flat Washer M16                  |
| 22   | SC10LR.22   | Pumping Handle                   |
| 23   | SC10LR.23   | Hydraulic Unit                   |
| 24   | SC10LR.24   | Strut                            |
| 25   | SC10LR.25   | Post, Main Support               |
| 26   | SC10LR.26   | Extension Leg, Rear (c/w Wheel)  |
|      | PH20.V4-21  | Wheel, Swivel Castor (Not Shown) |