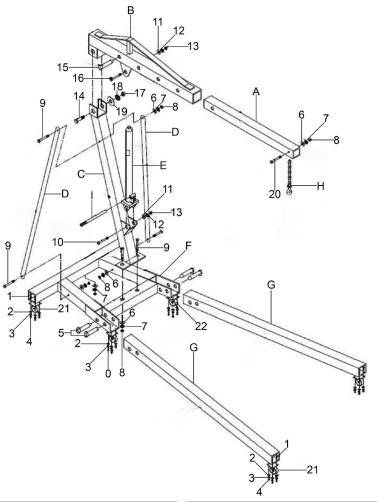

## Folding Crane Itonne 'KD' Type Model No: SC10.V3

| Item | Part No.   | Description                  |
|------|------------|------------------------------|
| 0    | SS814.S    | Hex Head Set Screw M8 x 14mm |
| 1    | SS820.S    | Hex Head Set Screw M8 x 20mm |
| 2    | FWM8.S     | Flat Washer M8               |
| 3    | SWM8.S     | Spring Washer M8             |
| 4    | SN8.S      | Steel Nut M8                 |
| 5    | PH20.V3-05 | Pin                          |
| 6    | FWM14.S    | Flat Washer M14              |
| 7    | SWM14.S    | Spring Washer M14            |
| 8    | SN14.S     | Steel Nut M14                |
| 9    | HHB14100.S | Hex Head Bolt M14 x 100mm    |
| 10   | HHB1690.S  | Hex Head Bolt M16 x 90mm     |
| 11   | FWM14.S    | Flat Washer M14              |
| 12   | SWM16.S    | Spring Washer M16            |
| 13   | SN16.S     | Steel Nut M16                |
| 14   | HHB18110.S | Hex Head Bolt M18 x 110mm    |
| 15   | SC10.V3-15 | Pin                          |
| 16   | HHB1680.S  | Hex Head Bolt M16 x 80mm     |

| Item | Part No.     | Description                            |
|------|--------------|----------------------------------------|
| 17   | SN18.S       | Steel Nut M18                          |
| 18   | SWM18.S      | Spring Washer M18                      |
| 19   | FWM18.S      | Flat Washer M18                        |
| 20   | HHB1480.S    | Hex Head Bolt M14 x 80mm               |
| 21   | SC10.V3-21   | Wheel, Swivel Castor                   |
| 22   | SC10.V3-22   | Wheel, Swivel Castor                   |
| Α    | PH10.V4-05   | Jib                                    |
| В    | SC10.V3-B    | Boom                                   |
| С    | SC10.V3-C    | Main Support Post                      |
| D    | SC10.V3-D    | Support Brace                          |
| E    | SC10.V3-E    | Hydraulic Ram                          |
| F    | PH20.V3-F    | Base, "A" Frame                        |
| G    | SC10.V4-G    | Leg                                    |
| Н    | SC10.V3-H    | Chain (c/w Hook)                       |
| I    | PH20.V4-I    | Pumping Handle                         |
|      | PH10/19      | R-Clip (Not Shown)                     |
|      | SC10.V3-E.RK | Repair Kit, Hydraulic Unit (Not Shown) |