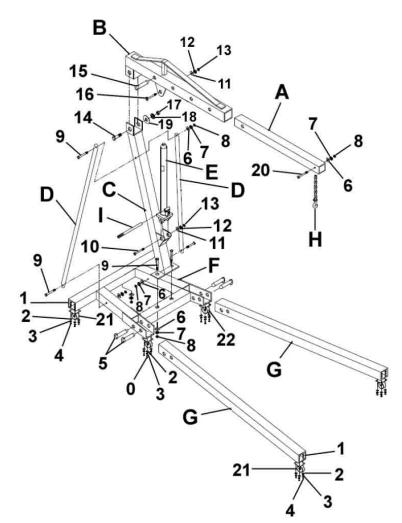

## Parts Information: Folding Crane Itonne 'KD' Type Model No: SC10.V3

| tem | Part No.   | Description                     | Item | Part No.     | Description                               |
|-----|------------|---------------------------------|------|--------------|-------------------------------------------|
| 0   | SS814.S    | Hex Head Set Screw M8 X 14 Zinc | 17   | SN18.S       | Steel Nut M18 Zinc                        |
| 1   | SS820.S    | Hex Head Set Screw M8 X 20 Zinc | 18   | SWM18.S      | Spring Washer M18 Zinc                    |
| 2   | FWM8.S     | Flat Washer M8 Zinc             | 19   | FWM18.S      | Flat Washer M18 Zinc                      |
| 3   | SWM8.S     | Spring Washer M8 Zinc           | 20   | HHB1480.S    | Hex Head Bolt M14 x 80mm                  |
| 4   | SN8.S      | Steel Nut M8 Zinc               | 21   | SC10.V3-21   | Wheel, Swivel Castor, 4 Bolt              |
| 5   | PH20.V3-05 | Pin                             | 22   | SC10.V3-22   | Wheel, Swivel Castor, 4 Bolt              |
| 6   | FWM14.S    | Flat Washer M14 Zinc            | A    | PH10.V4-05   | Ext Jib(L:720 d:60x60)                    |
| 7   | SWM14.S    | Spring Washer M14 Zinc          | В    | SC10.V3-B    | Boom                                      |
| 8   | SN14.S     | Steel Nut M14 Zinc              | С    | SC10.V3-C    | Main Support Post                         |
| 9   | HHB14100.S | Hex Head Bolt M14 x 100mm       | D    | SC10.V3-D    | Support Braces                            |
| 10  | HHB1690.S  | Hex Head Bolt M16 x 90mm        | E    | SC10.V3-E    | Hydraulic Unit                            |
| 11  | FWM16.S    | Flat Washer M16 Zinc            | F    | PH20.V3-F    | "A" Frame Base                            |
| 12  | SWM16.S    | Spring Washer M16 Zinc          | G    | SC10.V4-G    | Leg (l:1350 d:70x70)                      |
| 13  | SN16.S     | Steel Nut M16 Zinc              | н    | SC10.V3-H    | Chain (c/w Hook)                          |
| 14  | HHB18110.S | Hex Head Bolt M18 x 110mm       |      | PH20.V4-I    | Pumping Handle                            |
| 15  | SC10.V3-15 | Pin (95mm)                      |      | PH10/19      | R-Clip 3x50 (Not Shown)                   |
| 16  | HHB1680.S  | Hex Head Bolt M16 x 80mm        |      | SC10.V3-E.RK | Repair Kit For Hydraulic Unit (Not Shown) |