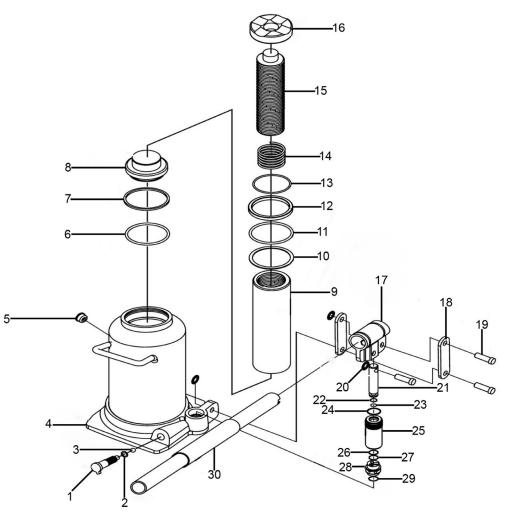

## Parts Information: **Bottle Jack 8tonne Model No: SBJ8W**

| Item | Part No.  | Description     |
|------|-----------|-----------------|
| 1    | SBJ8W.01  | Release Valve   |
| 2    | SBJ8W.02  | O-Ring          |
| 3    | SBJ8W.03  | Steel Ball      |
| 4    | SBJ8W.04  | Base            |
| 5    | SBJ50W.18 | Oil Filler Plug |
| 6    | SA316.60  | O-Ring          |
| 7    | SBJ10W.07 | Bowl Washer     |
| 8    | SBJ10W.08 | Piston Ring     |
| 9    | SBJ10W.09 | Piston Rod      |
| 10   | SBJ10W.10 | Gasket          |
| 11   | SBJ10W.11 | O-Ring          |
| 12   | SBJ10W.12 | Retaining Ring  |
| 13   | SBJ10W.13 | Steel Ring      |
| 14   | SBJ10W.14 | Spring          |
| 15   | SBJ10W.15 | Adjusting Screw |
| 16   | SBJ10W.16 | Top Nut         |

| Item | Part No. | Description            |
|------|----------|------------------------|
| 17   | SBJ8W.17 | Handle Socket          |
| 18   | SBJ8W.18 | Link Rod               |
| 19   | SBJ8W.19 | Axle Pin               |
| 20   | SBJ8W.20 | Retaining Ring         |
| 21   | SBJ8W.21 | Pump Core              |
| 22   | SBJ8W.22 | Ring                   |
| 23   | SBJ8W.23 | O-Ring                 |
| 24   | SBJ8W.24 | Dustproof Ring         |
| 25   | SBJ8W.25 | Pump Cylinder          |
| 26   | SBJ8W.26 | Washer                 |
| 27   | SBJ8W.27 | Nylon Washer           |
| 28   | SBJ8W.28 | Safety Valve           |
| 29   | SBJ8W.29 | Nylon Washer           |
| 30   | SBJ8W.30 | Handle                 |
|      | SBJ8W.RK | Repair Kit (Not Shown) |