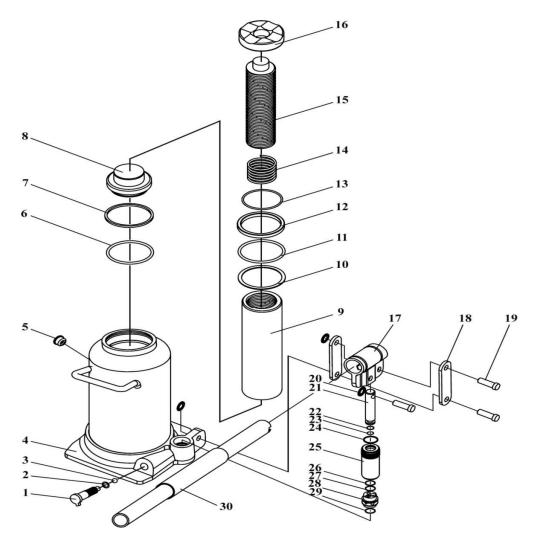

## **Bottle Jack 30tonne Model No: SBJ30W**

| Item | Part No.  | Description      |
|------|-----------|------------------|
| 1    | SBJ30W.01 | RELEASE VALVE    |
| 2    | SBJ30W.02 | O-RING           |
| 3    | SB-6.0    | STEEL BALL 6.0mm |
| 4    | SBJ30W.04 | BASE             |
| 5    | SBJ50W.18 | OIL FILLER PLUG  |
| 6    | SBJ30W.06 | O-RING           |
| 7    | SBJ30W.07 | BOWL WASHER      |
| 8    | SBJ30W.08 | PISTON RING      |
| 9    | SBJ30W.09 | PISTON ROD       |
| 10   | SBJ30W.10 | GASKET           |
| 11   | SBJ30W.11 | O-RING           |
| 12   | SBJ30W.12 | RETAINING RING   |
| 13   | SBJ30W.13 | STEEL RING       |
| 14   | SBJ30W.14 | GUIDE            |
| 15   | SBJ30W.15 | ADJUSTED SCREW   |
| 16   | SBJ30W.16 | TOP NUT          |

| Item | Part No.  | Description                       |
|------|-----------|-----------------------------------|
| 17   | SBJ30W.17 | HANDLE SOCKET                     |
| 18   | SBJ30W.18 | LINK ROD                          |
| 19   | SBJ30W.19 | AXLE PIN                          |
| 20   | SBJ30W.20 | RETAINING RING                    |
| 21   | SBJ30W.21 | PUMP CORE                         |
| 22   | SBJ30W.22 | RING                              |
| 23   | SBJ30W.23 | O-RING                            |
| 24   | SBJ30W.24 | DUSTPROOF RING                    |
| 25   | SBJ30W.25 | PUMP CYLINDER                     |
| 26   | SBJ30W.26 | SEALING RING                      |
| 27   | SBJ30W.27 | NYLON WASHER                      |
| 28   | SBJ30W.28 | SAFETY VALVE                      |
| 29   | SBJ30W.29 | NYLON WASHER                      |
| 30   | SBJ30W.30 | HANDLE                            |
|      | SBJ30W.RK | REPAIR KIT FOR SBJ30W (NOT SHOWN) |