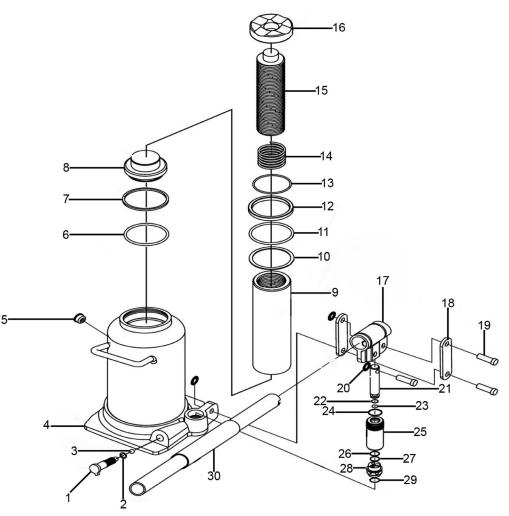

## Parts Information: **Bottle Jack 30tonne** Model No: SBJ30W

| Item | Part No.      | Description     |
|------|---------------|-----------------|
| 1    | SBJ30W.01     | Release Valve   |
| 2    | SBJ30W.02     | O-Ring          |
| 3    | SB-6.0        | Steel Ball      |
| 4    | SBJ30W.04     | Base            |
| 5    | SBJ50W.18     | Oil Filler Plug |
| 6    | SBJ30W.06     | O-Ring          |
| 7    | SBJ30W.07     | Bowl Washer     |
| 8    | SBJ30W.08     | Piston Ring     |
| 9    | SBJ30W.09     | Piston Rod      |
| 10   | SBJ30W.10     | Gasket          |
| 11   | SJBEX200LP30N | O-Ring          |
| 12   | SBJ30W.12     | Retaining Ring  |
| 13   | SBJ30W.13     | Steel Ring      |
| 14   | SBJ30W.14     | Spring          |
| 15   | SBJ30W.15     | Adjusting Screw |
| 16   | SBJ30W.16     | Top Nut         |

| Item | Part No.   | Description            |
|------|------------|------------------------|
| 17   | SBJ30W.17  | Handle Socket          |
| 18   | SBJ30W.18  | Link Rod               |
| 19   | SBJ30W.19  | Axle Pin               |
| 20   | SBJ30W.20  | Retaining Ring         |
| 21   | SBJ30W.21  | Pump Core              |
| 22   | SBJ30W.22  | Ring                   |
| 23   | SBJ30W.23  | O-Ring                 |
| 24   | STBJ12W.35 | Dustproof Ring         |
| 25   | SBJ30W.25  | Pump Cylinder          |
| 26   | SBJ30W.26  | Sealing Ring           |
| 27   | SBJ30W.27  | Nylon Washer           |
| 28   | SBJ30W.28  | Safety Valve           |
| 29   | SBJ30W.29  | Nylon Washer           |
| 30   | SBJ30W.30  | Handle                 |
|      | SBJ30W.RK  | Repair Kit (Not Shown) |