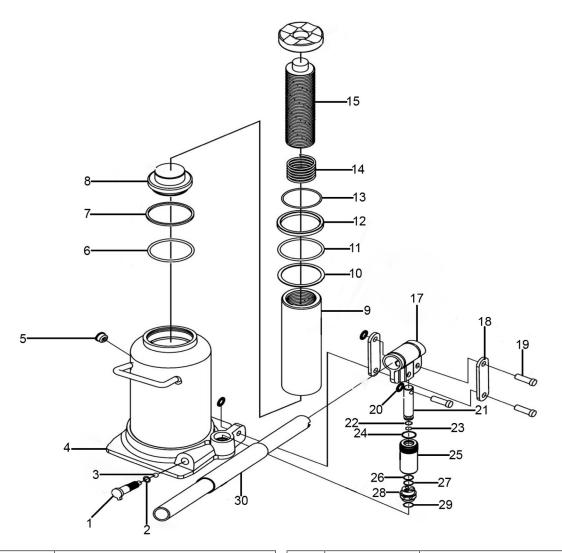

## **Bottle Jack 2tonne Model No: SBJ2W**

| Item | Part No.      | Description                 |
|------|---------------|-----------------------------|
| 1    | SBJ2W.01      | Release Valve               |
| 2    | GSA08.09-4    | O-Ring                      |
| 3    | SBJ2W.03      | Steel Ball                  |
| 4    | SBJ2W.04      | Base                        |
| 5    | SBJ50W.18     | Oil Filler Plug             |
| 6    | 2200HL.V2-P39 | O-Ring                      |
| 7    | SBJ3W.07      | Bowl Washer                 |
| 8    | SBJ3W.08      | Piston Ring                 |
| 9    | SBJ3W.09      | Piston Rod                  |
| 10   | SBJ3W.10      | Gasket                      |
| 11   | AK458DX.V3-12 | O-Ring                      |
| 12   | SBJ3W.12      | Retaining Ring              |
| 13   | SBJ3W.13      | Steel Ring                  |
| 14   | SBJ3W.14      | Spring                      |
| 15   | SBJ3W.15-16   | Adusting Screw (c/w Saddle) |

| Item | Part No.  | Description            |
|------|-----------|------------------------|
| 17   | SBJ2W.17  | Handle Socket          |
| 18   | SBJ2W.18  | Link Rod               |
| 19   | SBJ30W.19 | Axle Pin               |
| 20   | SBJ2W.20  | Retaining Ring         |
| 21   | SBJ2W.21  | Pump Core              |
| 22   | SBJ2W.22  | Ring                   |
| 23   | SA316.10  | O-Ring                 |
| 24   | SBJ2W.24  | Dustproof Ring         |
| 25   | SBJ2W.25  | Pump Cylinder          |
| 26   | SBJ2W.26  | Washer                 |
| 27   | SBJ2W.27  | Nylon Washer           |
| 28   | SBJ2W.28  | Safety Valve           |
| 29   | SBJ2W.29  | Nylon Washer           |
| 30   | SBJ2W.30  | Handle                 |
|      | SBJ2W.RK  | Repair Kit (Not Shown) |