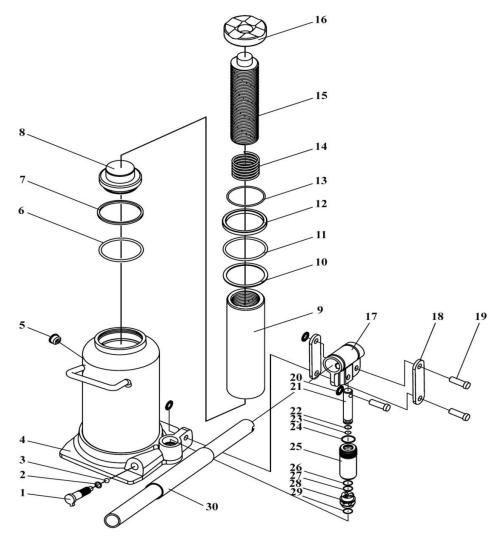

## **Bottle Jack 25tonne Model No: SBJ25W**

| Item | Part No.  | Description     |
|------|-----------|-----------------|
| 1    | SBJ25W.01 | RELEASE VALVE   |
| 2    | SBJ25W.02 | O-RING          |
| 3    | SBJ25W.03 | STEEL BALL      |
| 4    | SBJ25W.04 | BASE            |
| 5    | SBJ50W.18 | OIL FILLER PLUG |
| 6    | SBJ25W.06 | O-RING          |
| 7    | SBJ25W.07 | BOWL WASHER     |
| 8    | SBJ25W.08 | PISTON RING     |
| 9    | SBJ25W.09 | PISTON ROD      |
| 10   | SBJ25W.10 | GASKET          |
| 11   | SBJ25W.11 | O-RING          |
| 12   | SBJ25W.12 | RETAINING RING  |
| 13   | SBJ25W.13 | STEEL RING      |
| 14   | SBJ25W.14 | GUIDE           |
| 15   | SBJ25W.15 | ADJUSTED SCREW  |
| 16   | SBJ25W.16 | TOP NUT         |

| Item | Part No.  | Description                       |
|------|-----------|-----------------------------------|
| 17   | SBJ25W.17 | HANDLE SOCKET                     |
| 18   | SBJ25W.18 | LINK ROD                          |
| 19   | SBJ25W.19 | AXLE PIN                          |
| 20   | SBJ25W.20 | RETAINING RING                    |
| 21   | SBJ25W.21 | PUMP CORE                         |
| 22   | SBJ25W.22 | RING                              |
| 23   | SBJ25W.23 | O-RING                            |
| 24   | SBJ25W.24 | DUSTPROOF RING                    |
| 25   | SBJ25W.25 | PUMP CYLINDER                     |
| 26   | SBJ25W.26 | WASHER                            |
| 27   | SBJ25W.27 | NYLON WASHER                      |
| 28   | SBJ25W.28 | SAFETY VALVE                      |
| 29   | SBJ25W.29 | NYLON WASHER                      |
| 30   | SBJ25W.30 | HANDLE                            |
|      | SBJ25W.RK | REPAIR KIT FOR SBJ25W (NOT SHOWN) |