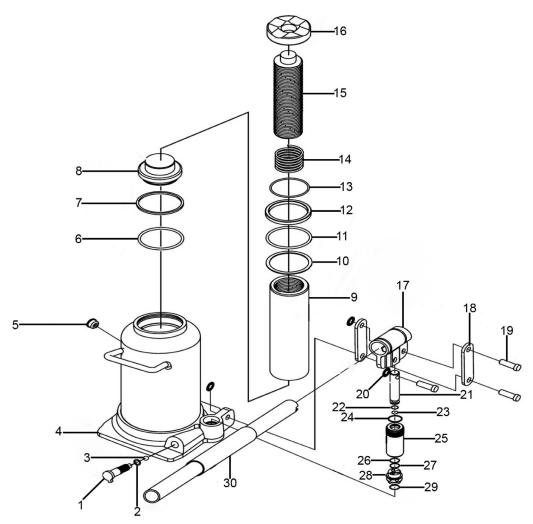

## **Bottle Jack 15tonne Model No: SBJ15W**

| Item | Part No.  | Description         |
|------|-----------|---------------------|
| 1    | SBJ15W.01 | Release Valve       |
| 2    | SBJ15W.02 | O-Ring              |
| 3    | SBJ15W.03 | Steel Ball          |
| 4    | SBJ15W.04 | Base                |
| 5    | SBJ50W.18 | Oil Filler Plug     |
| 6    | SBJ20W.06 | O-Ring              |
| 7    | SBJ15W.07 | Plastic Bowl Washer |
| 8    | SBJ15W.08 | Piston Ring         |
| 9    | SBJ15W.09 | Piston Rod          |
| 10   | SBJ15W.10 | Gasket              |
| 11   | SBJ15W.11 | O-Ring              |
| 12   | SBJ15W.12 | Retaining Ring      |
| 13   | SBJ15W.13 | Steel Ring          |
| 14   | SBJ15W.14 | Guide Spring        |
| 15   | SBJ15W.15 | Adjusted Screw      |
| 16   | SBJ15W.16 | Top Nut             |

| Item | Part No.  | Description            |
|------|-----------|------------------------|
| 17   | SBJ15W.17 | Handle Socket          |
| 18   | SBJ15W.18 | Link Rod               |
| 19   | SBJ15W.19 | Axle Pin               |
| 20   | SBJ15W.20 | Retaining Ring         |
| 21   | SBJ15W.21 | Pump Core              |
| 22   | SBJ15W.22 | Ring                   |
| 23   | SBJ15W.23 | O-Ring                 |
| 24   | SBJ15W.24 | Dustproof Ring         |
| 25   | SBJ15W.25 | Pump Cylinder          |
| 26   | SBJ15W.26 | Washer                 |
| 27   | SBJ15W.27 | Nylon Washer           |
| 28   | SBJ15W.28 | Safety Valve           |
| 29   | SBJ15W.29 | Nylon Washer           |
| 30   | SBJ15W.30 | Handle                 |
|      | SBJ15W.RK | Repair Kit (Not Shown) |