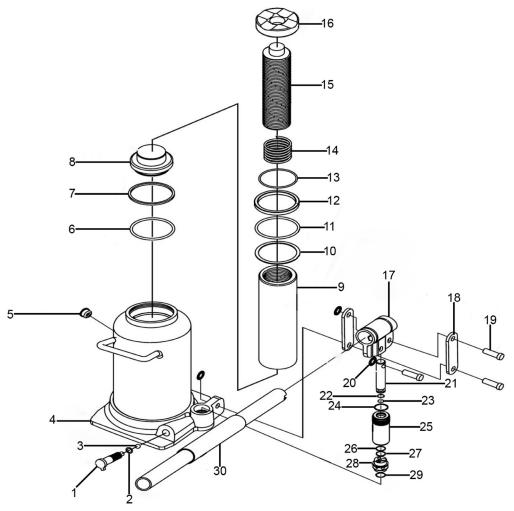

## **Bottle Jack 12tonne Model No: SBJ12W**

| Item | Part No.  | Description     |
|------|-----------|-----------------|
| 1    | SBJ12W.01 | Release Valve   |
| 2    | SBJ12W.02 | O-Ring          |
| 3    | SBJ12W.03 | Steel Ball      |
| 4    | SBJ12W.04 | Base            |
| 5    | SBJ50W.18 | Oil Filler Plug |
| 6    | SBJ12W.06 | O-Ring          |
| 7    | SBJ12W.07 | Bowl Washer     |
| 8    | SBJ12W.08 | Piston Ring     |
| 9    | SBJ12W.09 | Piston Rod      |
| 10   | SBJ12W.10 | Gasket          |
| 11   | SBJ12W.11 | O-Ring          |
| 12   | SBJ12W.12 | Retaining Ring  |
| 13   | SBJ12W.13 | Steel Ring      |
| 14   | SBJ12W.14 | Spring          |
| 15   | SBJ12W.15 | Adjusted Screw  |
| 16   | SBJ12W.16 | Top Nut         |

| Item | Part No.  | Description            |
|------|-----------|------------------------|
| 17   | SBJ12W.17 | Handle Socket          |
| 18   | SBJ12W.18 | Link Rod               |
| 19   | SBJ12W.19 | Axle Pin               |
| 20   | SBJ12W.20 | Retaining Ring         |
| 21   | SBJ12W.21 | Pump Core              |
| 22   | SBJ12W.22 | Ring                   |
| 23   | SBJ12W.23 | O-Ring                 |
| 24   | SBJ12W.24 | Dustproof Ring         |
| 25   | SBJ12W.25 | Pump Cylinder          |
| 26   | SBJ12W.26 | Washer                 |
| 27   | SBJ12W.27 | Nylon Washer           |
| 28   | SBJ12W.28 | Safety Valve           |
| 29   | SBJ12W.29 | Nylon Washer           |
| 30   | SBJ12W.30 | Handle                 |
|      | SBJ12W.RK | Repair Kit (Not Shown) |