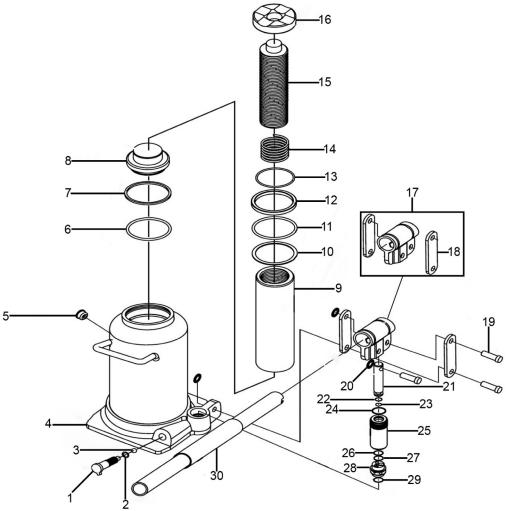

## **Bottle Jack 10tonne Model No: SBJ10W**

| Item | Part No.  | Description     |
|------|-----------|-----------------|
| 1    | SBJ10W.01 | Release Valve   |
| 2    | SBJ10W.02 | O-Ring          |
| 3    | SBJ10W.03 | Steel Ball      |
| 4    | SBJ10W.04 | Base            |
| 5    | SBJ50W.18 | Oil Filler Plug |
| 6    | SA316.60  | O-Ring          |
| 7    | SBJ10W.07 | Bowl Washer     |
| 8    | SBJ10W.08 | Piston Ring     |
| 9    | SBJ10W.09 | Piston Rod      |
| 10   | SBJ10W.10 | Gasket          |
| 11   | SBJ10W.11 | O-Ring          |
| 12   | SBJ10W.12 | Retaining Ring  |
| 13   | SBJ10W.13 | Steel Ring      |
| 14   | SBJ10W.14 | Spring          |
| 15   | SBJ10W.15 | Adjusted Screw  |
| 16   | SBJ10W.16 | Top Nut         |

| Item | Part No.  | Description                   |
|------|-----------|-------------------------------|
| 17   | SBJ10W.17 | Handle Socket (c/w Link Rods) |
| 18   | SBJ30W.18 | Link Rod                      |
| 19   | SBJ10W.19 | Axle Pin                      |
| 20   | SBJ10W.20 | Retaining Ring                |
| 21   | SBJ10W.21 | Pump Core                     |
| 22   | SBJ10W.22 | Ring                          |
| 23   | SA316.10  | O-Ring                        |
| 24   | SBJ20W.24 | Dustproof Ring                |
| 25   | SBJ10W.25 | Pump Cylinder                 |
| 26   | SBJ10W.26 | Washer                        |
| 27   | SBJ20W.27 | Nylon Washer                  |
| 28   | SBJ10W.28 | Safety Valve                  |
| 29   | SBJ20W.29 | Nylon Washer                  |
| 30   | SBJ10W.30 | Handle                        |
|      | SBJ10W.RK | Repair Kit (Not Shown)        |