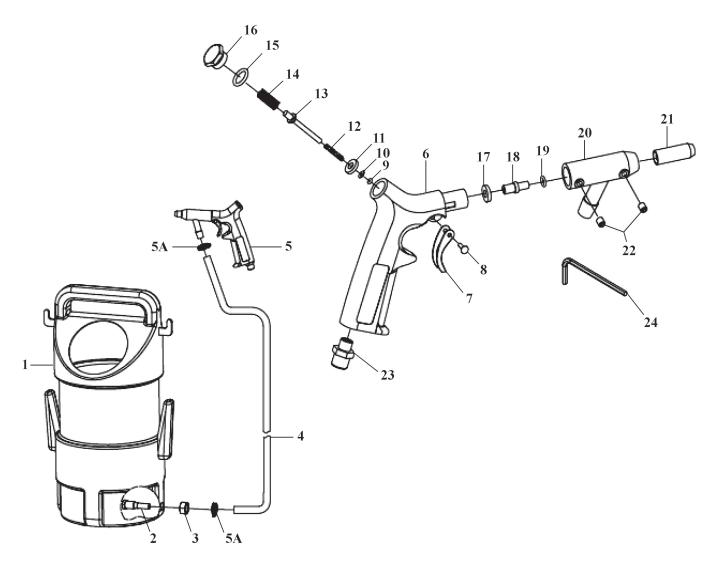

## Shot Blasting Kit 22kg Capacity Model No: SB993.V2

| Item | Part No.     | Description                     |
|------|--------------|---------------------------------|
| 1    | SB993.V2-01  | Cabinet                         |
| 2    | SB993.V2-02  | Set Screw                       |
| 3    | SB993.V2-03  | Lock Nut M16 x 1.5mm Fine Pitch |
| 4    | SB993.V2-04  | Suction Hose                    |
| 5    | SB993.V2-05  | Suction Gun                     |
| 5A   | SB993.V2-05A | Jubilee Clip                    |
| 6    | SB993.V2-06  | Gun Body                        |
| 7    | SB993.V2-07  | Trigger                         |
| 8    | SB993.V2-08  | Pin                             |
| 9    | SA789.V2-32  | O-Ring                          |
| 10   | SB993.V2-10  | Washer                          |
| 11   | SB993.V2-11  | Gasket                          |
| 12   | SB993.V2-12  | Spring                          |

| Item | Part No.    | Description         |
|------|-------------|---------------------|
| 13   | SB993.V2-13 | Valve Stem          |
| 14   | SB993.V2-14 | Spring              |
| 15   | SB993.V2-15 | O-Ring              |
| 16   | SB993.V2-16 | Thread Cap Nut      |
| 17   | SB993.V2-17 | Gasket              |
| 18   | SB993.V2-18 | Jet Nozzle          |
| 19   | GSA08.09-4  | O-Ring              |
| 20   | SB993.V2-20 | Nozzle Housing      |
| 21   | SB993.V2-21 | Ceramic Nozzle      |
| 22   | GSM66.S     | Grub Screw M6 x 6mm |
| 23   | SB993.V2-23 | Air Inlet Adaptor   |
| 24   | SB993.V2-24 | Wrench              |