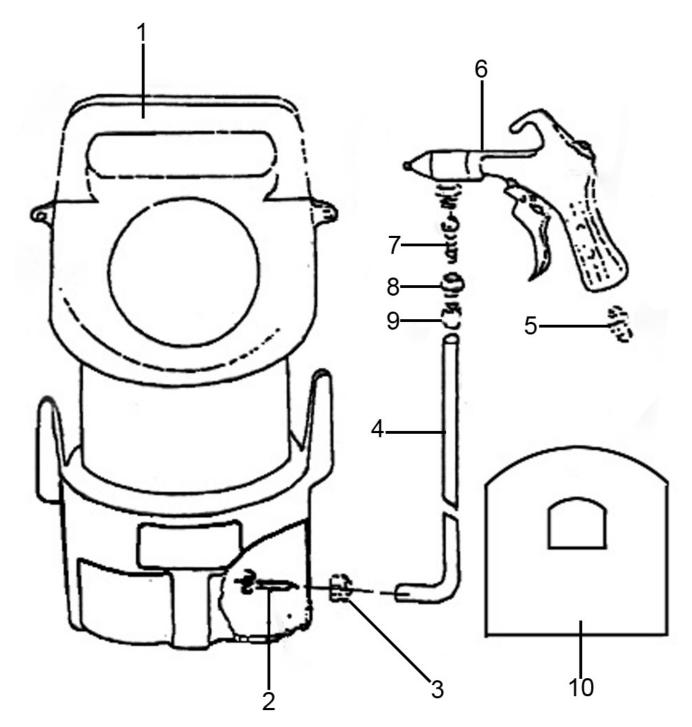

## Parts Information: Shot Blasting Kit Model No: SB993

| Item | Part No. | Description  |
|------|----------|--------------|
| 1    | SB993.01 | Cabinet      |
| 2    | SB993.02 | Set Screw    |
| 3    | SB993.03 | Lock Nut     |
| 4    | SB993.04 | Suction Hose |
| 5    | SB993.05 | Air Inlet    |

| Item | Part No. | Description |
|------|----------|-------------|
| 6    | SB993.06 | Suction Gun |
| 7    | SB993.07 | Adaptor     |
| 8    | SB993.08 | Lock Nut    |
| 9    | SB993.09 | Sleeve      |
| 10   | SB993.10 | Head Cover  |