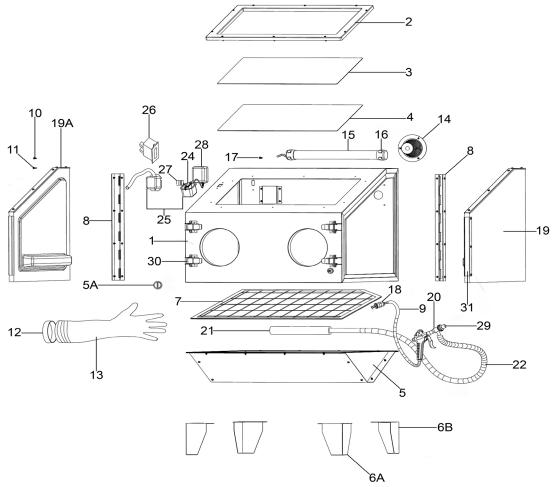

## **Shot Blasting Cabinet Double Access 690 x** 575 x 620mm

Model No: SB970.V3

| Item | Part No.     | Description                   |
|------|--------------|-------------------------------|
| 1    | SB970.V3-01  | Cabinet                       |
| 2    | SB970.V3-02  | Frame                         |
| 3    | SB970.V3-03  | Organic Glass                 |
| 4    | SB970.V3-04  | Protective Film               |
| 5    | SB970.V3-05  | Base                          |
| 5A   | SB970.V3-05A | Plug                          |
| 6A   | SB970.V3-06A | Leg, Right Front/Left Rear    |
| 6B   | SB970.V3-06B | Leg, Left Front/Right Rear    |
| 7    | SB970.V3-07  | Mesh                          |
| 8    | SB970.V3-08  | Hinge                         |
| 9    | SB970.V3-09  | Air Inlet Tube                |
| 10   | SB970.V3-10  | Screw                         |
| 11   | SB970.V3-11  | Rd Head S/T Screw M4.8 x 16mm |
| 12   | SB970.V3-12  | Clamp                         |
| 13   | SB970.V3-13  | Gloves                        |
| 14   | SB970.V3-14  | Filter                        |
| 15   | SB970.V3-15  | Lamp                          |

| Item | Part No.     | Description                       |
|------|--------------|-----------------------------------|
| 16   | SB974.V3-17  | Clamp                             |
| 17   | SB970.V3-17  | Screw                             |
| 18   | SB970.V3-18  | Connector                         |
| 19   | SB970.V3-19  | Door, Right                       |
| 19A  | SB970.V3-19A | Door, Left                        |
| 20   | SB974.V3-23  | Sanding Gun                       |
| 21   | SB970.V3-21  | Input Pipe                        |
| 22   | SB970.V3-22  | Input Hose                        |
| 24   | SB970.V3-24  | Power Switch                      |
| 25   | SB970.V3-25  | Socket Housing                    |
| 26   | SB974.V3-20  | Socket                            |
| 27   | SB974.V3-32  | Plug                              |
| 28   | SB974.V3-31  | Transformer                       |
| 29   | SB974N4      | Ceramic Sand Gun Blasting Nozzles |
| 30   | SB974.V3-21  | Lock                              |
| 31   | SB970.V3-31  | Base                              |
|      | SB972.V4-15  | Pressing Ring (Not Shown)         |