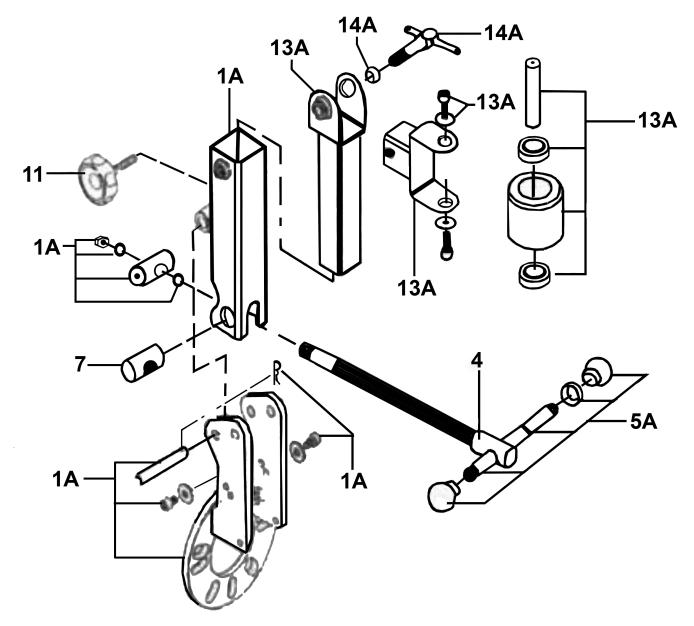

## **Reshaping Tool Wheel Arch**

**Model No: SAR01** 

| Item | Part No.  | Description                      |
|------|-----------|----------------------------------|
| 1A   | SAR01-01A | Body Assembly                    |
| 4    | SAR01-04  | Lead Screw                       |
| 5A   | SAR01-05A | Handle Assembly (for Lead Screw) |
| 7    | SAR01-07  | Guide Rod Pin                    |

| Item | Part No.  | Description                 |
|------|-----------|-----------------------------|
| 11   | SAR01-11  | Knob, Adjustment Threaded   |
| 13A  | SAR01-13A | Adjustment Support Assembly |
| 14A  | SAR01-14A | Lock Handle (c/w Washer)    |