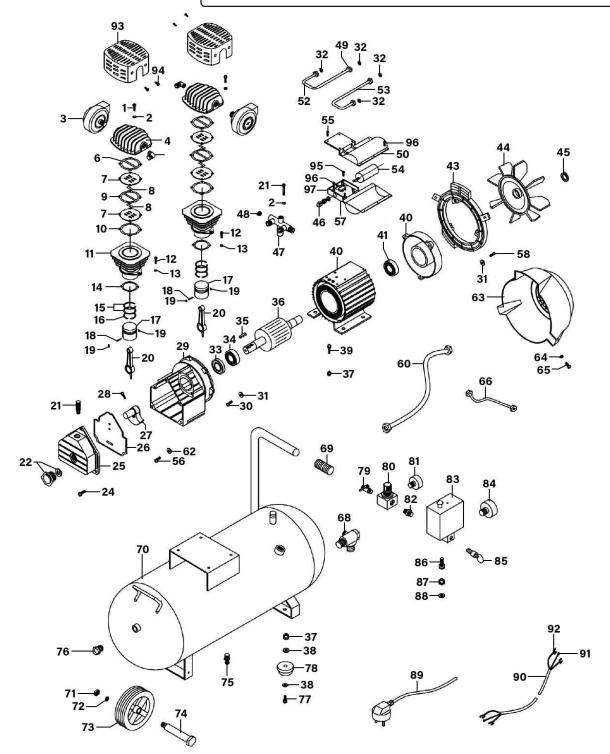

## Air Compressor 50L V-Twin Direct Drive 3hp

**Model No: SAC5030VE** 

| Item | Part No.      | Description                     |
|------|---------------|---------------------------------|
| 1    | SCB655.SB     | Socket Cap Bolt M6 X 55mm Black |
| 2    | SAC5030VE.02  | Spring Washer                   |
| 3    | SAC5030VE2.30 | Air Filter                      |
| 4    | SA22503.04    | Cylinder Head                   |

| Item | Part No.     | Description          |
|------|--------------|----------------------|
| 5    | SAC0610E.04  | Elbow                |
| 6    | SAC5030VE.06 | Cylinder Head Gasket |
| 7    | SAC5030VE.07 | Valve Plate          |
| 8    | SA22503.08   | Valve                |

## Air Compressor 50L V-Twin Direct Drive 3hp

| <b>Model No: SAC5030VE</b>                                                                                                                                                                                                                                                                                                                                                                                                                                                                                                                                                                                                                                                                                                                                                                                                                                                                                                                                                                                                                                                                                                                                                                                                                                                                                                                                                                                                                                                                                                                                                                                                                                                                                                                                                                                                                                                                                                                                                                                                                                                                                             |             |   |
|------------------------------------------------------------------------------------------------------------------------------------------------------------------------------------------------------------------------------------------------------------------------------------------------------------------------------------------------------------------------------------------------------------------------------------------------------------------------------------------------------------------------------------------------------------------------------------------------------------------------------------------------------------------------------------------------------------------------------------------------------------------------------------------------------------------------------------------------------------------------------------------------------------------------------------------------------------------------------------------------------------------------------------------------------------------------------------------------------------------------------------------------------------------------------------------------------------------------------------------------------------------------------------------------------------------------------------------------------------------------------------------------------------------------------------------------------------------------------------------------------------------------------------------------------------------------------------------------------------------------------------------------------------------------------------------------------------------------------------------------------------------------------------------------------------------------------------------------------------------------------------------------------------------------------------------------------------------------------------------------------------------------------------------------------------------------------------------------------------------------|-------------|---|
|                                                                                                                                                                                                                                                                                                                                                                                                                                                                                                                                                                                                                                                                                                                                                                                                                                                                                                                                                                                                                                                                                                                                                                                                                                                                                                                                                                                                                                                                                                                                                                                                                                                                                                                                                                                                                                                                                                                                                                                                                                                                                                                        |             |   |
|                                                                                                                                                                                                                                                                                                                                                                                                                                                                                                                                                                                                                                                                                                                                                                                                                                                                                                                                                                                                                                                                                                                                                                                                                                                                                                                                                                                                                                                                                                                                                                                                                                                                                                                                                                                                                                                                                                                                                                                                                                                                                                                        | CVI-PU-5UV/ | _ |
| IVILICIE IULI 3 ML 3 L . 3 L . 3 L . 3 L . 3 L . 3 L . 3 L . 3 L . 3 L . 3 L . 3 L . 3 L . 3 L . 3 L . 3 L . 3 L . 3 L . 3 L . 3 L . 3 L . 3 L . 3 L . 3 L . 3 L . 3 L . 3 L . 3 L . 3 L . 3 L . 3 L . 3 L . 3 L . 3 L . 3 L . 3 L . 3 L . 3 L . 3 L . 3 L . 3 L . 3 L . 3 L . 3 L . 3 L . 3 L . 3 L . 3 L . 3 L . 3 L . 3 L . 3 L . 3 L . 3 L . 3 L . 3 L . 3 L . 3 L . 3 L . 3 L . 3 L . 3 L . 3 L . 3 L . 3 L . 3 L . 3 L . 3 L . 3 L . 3 L . 3 L . 3 L . 3 L . 3 L . 3 L . 3 L . 3 L . 3 L . 3 L . 3 L . 3 L . 3 L . 3 L . 3 L . 3 L . 3 L . 3 L . 3 L . 3 L . 3 L . 3 L . 3 L . 3 L . 3 L . 3 L . 3 L . 3 L . 3 L . 3 L . 3 L . 3 L . 3 L . 3 L . 3 L . 3 L . 3 L . 3 L . 3 L . 3 L . 3 L . 3 L . 3 L . 3 L . 3 L . 3 L . 3 L . 3 L . 3 L . 3 L . 3 L . 3 L . 3 L . 3 L . 3 L . 3 L . 3 L . 3 L . 3 L . 3 L . 3 L . 3 L . 3 L . 3 L . 3 L . 3 L . 3 L . 3 L . 3 L . 3 L . 3 L . 3 L . 3 L . 3 L . 3 L . 3 L . 3 L . 3 L . 3 L . 3 L . 3 L . 3 L . 3 L . 3 L . 3 L . 3 L . 3 L . 3 L . 3 L . 3 L . 3 L . 3 L . 3 L . 3 L . 3 L . 3 L . 3 L . 3 L . 3 L . 3 L . 3 L . 3 L . 3 L . 3 L . 3 L . 3 L . 3 L . 3 L . 3 L . 3 L . 3 L . 3 L . 3 L . 3 L . 3 L . 3 L . 3 L . 3 L . 3 L . 3 L . 3 L . 3 L . 3 L . 3 L . 3 L . 3 L . 3 L . 3 L . 3 L . 3 L . 3 L . 3 L . 3 L . 3 L . 3 L . 3 L . 3 L . 3 L . 3 L . 3 L . 3 L . 3 L . 3 L . 3 L . 3 L . 3 L . 3 L . 3 L . 3 L . 3 L . 3 L . 3 L . 3 L . 3 L . 3 L . 3 L . 3 L . 3 L . 3 L . 3 L . 3 L . 3 L . 3 L . 3 L . 3 L . 3 L . 3 L . 3 L . 3 L . 3 L . 3 L . 3 L . 3 L . 3 L . 3 L . 3 L . 3 L . 3 L . 3 L . 3 L . 3 L . 3 L . 3 L . 3 L . 3 L . 3 L . 3 L . 3 L . 3 L . 3 L . 3 L . 3 L . 3 L . 3 L . 3 L . 3 L . 3 L . 3 L . 3 L . 3 L . 3 L . 3 L . 3 L . 3 L . 3 L . 3 L . 3 L . 3 L . 3 L . 3 L . 3 L . 3 L . 3 L . 3 L . 3 L . 3 L . 3 L . 3 L . 3 L . 3 L . 3 L . 3 L . 3 L . 3 L . 3 L . 3 L . 3 L . 3 L . 3 L . 3 L . 3 L . 3 L . 3 L . 3 L . 3 L . 3 L . 3 L . 3 L . 3 L . 3 L . 3 L . 3 L . 3 L . 3 L . 3 L . 3 L . 3 L . 3 L . 3 L . 3 L . 3 L . 3 L . 3 L . 3 L . 3 L . 3 L . 3 L . 3 L . 3 L . 3 L . 3 L . 3 L . 3 L . 3 L . 3 L . 3 L . 3 L . 3 L . 3 L | JALIJUJUV   |   |

| Item | Part No.      | Description                     |
|------|---------------|---------------------------------|
| 9    | SAC5030VE.09  | Valve Gasket                    |
| 10   | SAC5030VE.10  | Cylinder Gasket                 |
| 11   | SAC5030VE.11  | Cylinder                        |
| 12   | SAC5030VE.12  | Bolt (M8X25)                    |
| 13   | SAC5030VE.13  | Spring Washer                   |
| 14   | SAC5030VE.14  | Cylinder Gasket                 |
| 15   | SAC5030VE.15  | Piston Ring                     |
| 16   | SA22503.16    | Oil ring                        |
| 17   | SAC5030VE.17  | Piston                          |
| 18   | SAC5030VE.18  | Piston Pin                      |
| 19   | SAC5030VE.19  | Circlip                         |
| 20   | SAC9606129    | Con-Rod                         |
| 21   | SAC3103B.P44  | Breather                        |
| 22   | SA2225-V3.27  | Oil Sight Glass Ring            |
| 24   | SAC5030VE.24  | Crankcase Cover Bolt (M6X16)    |
| 25   | SA22503.25    | Front Cap                       |
| 26   | SAC5030VE.26  | Rubber Gasket                   |
| 27   | SAC5030VE.27  | Crank                           |
| 28   | SAC5030VE.28  | Bolt (M8X35)                    |
| 29   | SA22503.29    | Crankcase                       |
| 30   | SAC5030VE.30  | Bolt (M8X20)                    |
| 31   | SAC5030VE.31  | Washer                          |
| 32   | SAC5030VE.32  | Felt Washer                     |
| 33   | SAC5030VE.33  | Shaft Seal                      |
| 34   | B/6205-2RS    | Bearing 6205-2rs                |
| 35   | SAC5030VE.35  | Woodruff Key                    |
| 36   | SAC5030VE.36  | Rotor                           |
| 37   | SN8.S         | Steel Nut M8 Zinc               |
| 38   | FWM8.S        | Flat Washer M8 Zinc             |
| 39   | SAC5030VE.39  | Bolt (M8X25)                    |
| 40   | SAC5030VE.40  | Stator                          |
| 41   | B/6205-2RS    | Bearing 6205-2rs                |
| 43   | SAC5030VE.43  | Fan plate                       |
| 44   | SAC5030VE2.51 | Fan                             |
| 45   | SAC5030VE.45  | Fan Ring                        |
| 46   | SAC5030VE.46  | Collet                          |
| 47   | SAC5030VE.47  | Manifold                        |
| 48   | SAC5030VE.48  | Release Valve                   |
| 49   | SA22503.49    | Nut M16X1.5 Brass               |
| 50   | SAC5030VE.50  | Capacitor Cover, Upper          |
| 51   | SAC5030VE.51  | Bolt (M6X45)                    |
| 52   | SA22503.52    | Pipe 150mm Long (Includes Nuts) |
| 53   | SAC5030VE.53  | Connection Pipe (Short)         |

| Item | Part No.      | Description                                  |
|------|---------------|----------------------------------------------|
| 54   | SAC5030VE.54  | Capacitor 90uf cbb60 450v 50/60hz 100x50     |
| 55   | SAC5030VE.55  | Rd Head S/T Screw M3 X 11                    |
| 56   | SAC5030VE.56  | Bolt (M8X20)                                 |
| 57   | SAC5030VE.57  | Capacitor Cover, Lower                       |
| 58   | SAC5030VE.58  | Bolt (M5X40)                                 |
| 60   | SAC5030VE.60  | Exhaust pipe                                 |
| 62   | SWM5.S        | Spring Washer M5 Zinc                        |
| 63   | SAC5030VE2.48 | Fan Cover                                    |
| 64   | FWM4.S        | Flat Washer M4                               |
| 65   | SAC5030VE.65  | Screw (St 4.2X15)                            |
| 66   | SAC5030VE.66  | Unloading Pipe                               |
| 68   | SAC5030VE.68  | Check Valve                                  |
| 69   | SAC5020E.69   | Handle Grip                                  |
| 70   | SAC5030VE.70  | Tank 50ltr                                   |
| 71   | SN10.S        | Steel Nut M10 Zinc                           |
| 72   | SAC5030VE.72  | Spring Washer                                |
| 73   | SAC5030VE.73  | Wheel, Fixed Plastic (D:150 W:33 B:14)       |
| 74   | SAC5030VE.74  | Wheel Shaft (C/w Nut & Washer)               |
| 75   | SAC5030VE.75  | Drain Valve 1/4"bsp Male                     |
| 76   | SAC5030VE.76  | Tank Plug                                    |
| 77   | SS830.S       | Hex Head Set Screw M8 X 30 Zinc              |
| 78   | SAC5030VE.78  | Foot                                         |
| 79   | SAC5030VE.79  | Ball Valve 1/4"bsp Male x2                   |
| 80   | SAC5030VE.80  | Regulator                                    |
| 81   | SAC5020E.61   | Gauge 200psi, 40mm od, Rear Mounting         |
| 82   | SAC5030VE.82  | Union 1/4"bsp Male x2 l;28mm                 |
| 83   | SAC5030VE.83  | Pressure Switch 15amp 12bar 1                |
| 84   | SAC0610E.55   | Pressure Gauge (d.50),0-200psi, Rear Fitting |
| 85   | SAC5030VE.85  | Safety Valve 1/4"bsp Male 12Bar              |
| 86   | SA22503.86    | Connector                                    |
| 87   | SAC5030VE.87  | Nut                                          |
| 88   | SAC5030VE.88  | Washer                                       |
| 89   | SAC5030VE.89  | Power Cord                                   |
| 90   | SAC5030VE.90  | Motor Lead Cord                              |
| 91   | SAC5030VE.91  | Cable Connector (U)                          |
| 92   | SAC5030VE.92  | Cable Connector (O)                          |
| 93   | SAC5030VE.93  | Cover                                        |
| 94   | SB973.V3-39   | Rd Head S/T Screw M4 X 12                    |
| 95   | SAC5030VE.95  | Bolt (M4X8)                                  |
| 96   | SAC5030VE.96  | Trip Switch Nut                              |
| 97   | SAC7386730000 | Thermal Protection                           |
|      | SAC5030VE229C | Plastic Cylinder Head Cover (Not Shown)      |