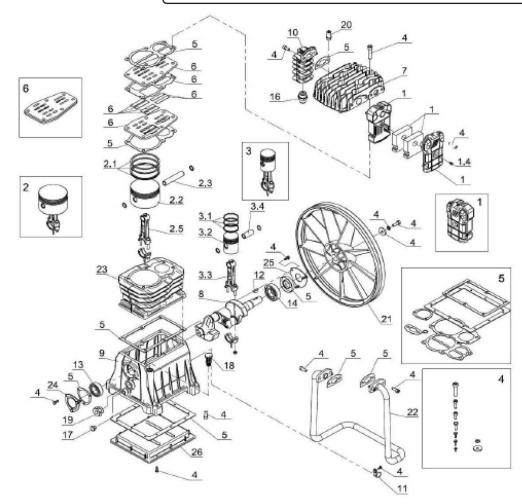

## Parts Information: **Compressor 270L Vertical Belt Drive 5.5hp** 3ph 2-Stage Model No: SACV42755B

| Item     | Part No.                                                                                                                                                       | Description                                | Item | Part No.      | Description                    |  |  |  |
|----------|----------------------------------------------------------------------------------------------------------------------------------------------------------------|--------------------------------------------|------|---------------|--------------------------------|--|--|--|
| 1        | SAC4080290000                                                                                                                                                  | Intake Filter Kit                          | 9    | SAC5071020008 | Crankcase                      |  |  |  |
| 1.4      | SAC7210690000                                                                                                                                                  | Filter Cover                               | 10   | SAC5130110008 | Aftercooler                    |  |  |  |
| 2        | SAC4080850000                                                                                                                                                  | LP Con Rod/Piston Kit                      | 11   | SAC7043050000 | Clamp                          |  |  |  |
| 2.1      | SAC4080840000                                                                                                                                                  | LP Piston Ring Kit                         | 12   | SAC7051520000 | Кеу                            |  |  |  |
| 2.2      | SAC7220340000                                                                                                                                                  | Piston                                     | 13   | B/6205        | Bearing 6205                   |  |  |  |
| 2.3      | SAC7050270000                                                                                                                                                  | Piston Pin                                 | 14   | B/6206        | Bearing 6206                   |  |  |  |
| 2.5      | SAC5050580008                                                                                                                                                  | Con-Rod                                    | 16   | SAC7081190000 | Joint                          |  |  |  |
| 3        | SAC4080860000                                                                                                                                                  | Hp con Rod/Piston Kit                      | 17   | SAC7090090000 | Plug 1/4"                      |  |  |  |
| 3.1      | SAC4080080000                                                                                                                                                  | Piston Ring Set (High)                     | 18   | SAC9700001377 | Vent Plug                      |  |  |  |
| 3.2      | SAC7220120000                                                                                                                                                  | Piston (High)                              | 19   | SAC9700000408 | Oil level Gauge                |  |  |  |
| 3.3      | SAC5050580008                                                                                                                                                  | Con-Rod                                    | 20   | SAC7192350000 | Safety Valve 1/4"bsp Male 6bar |  |  |  |
| 3.4      | SAC7050130000                                                                                                                                                  | Piston Pin                                 | 21   | SAC7201050000 | Flywheel                       |  |  |  |
| 4        | SAC4080920000                                                                                                                                                  | Screw Kit                                  | 22   | SAC7232220000 | Aftercooler                    |  |  |  |
| 5        | SAC4082280000                                                                                                                                                  | Gasket Kit                                 | 23   | SAC7575460000 | Cylinder                       |  |  |  |
| 6        | SAC4231230000                                                                                                                                                  | Valve Plate (Squared Ends - Copper Gasket) | 24   | SAC7650070000 | Front Cover                    |  |  |  |
| 7        | SAC5030610008                                                                                                                                                  | Head                                       | 25   | SAC7650080000 | Rear Cover                     |  |  |  |
| 8        | SAC5041490008                                                                                                                                                  | Crankshaft                                 | 26   | SAC7650090000 | Crankcase Base                 |  |  |  |
| NOTE: It | DTE: It is our policy to continually improve products and as such we reserve the right to alter data, specifications and component parts without prior notice. |                                            |      |               |                                |  |  |  |