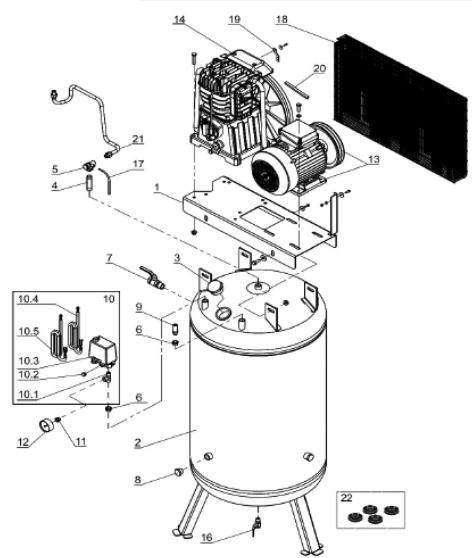

## Parts Information: **Compressor 270L Vertical Belt Drive 5.5hp** 3ph 2-Stage Model No: SACV42755B

| Item | Part No.      | Description                            |  |  |
|------|---------------|----------------------------------------|--|--|
| 1    | SAC5011270008 | Base Plate                             |  |  |
| 2    | SAC5151210008 | Tank 270ltr (Vertical)                 |  |  |
| 3    | SAC7090050000 | Tank Plug                              |  |  |
| 4    | SAC7232070000 | Union 1/2"bsp Male x 2 l;81mm          |  |  |
| 5    | SAC7190150000 | Non-Return Valve                       |  |  |
| 6    | SAC7085020000 | Adaptor 1/2"bsp Male-3/8"bsp Female    |  |  |
| 7    | SAC7130460000 | Ball Valve 3/4"bsp Male-3/4"bsp Female |  |  |
| 8    | SAC7090020000 | Plug, Tank                             |  |  |
| 9    | SAC7192090000 | Safety Valve 10bar 3/8"bsp Male        |  |  |
| 10   | SAC7250500000 | Pressure switch kit                    |  |  |
| 10.1 | SAC7082690000 | T-Joint 3/8"bsp Male x2-3/8"bsp Female |  |  |
| 10.2 | SAC7090070000 | Plug 1/4"                              |  |  |
| 10.3 | SAC7250500000 | Pressure Switch                        |  |  |
| 10.4 | SAC7328690000 | Power Cable                            |  |  |

| Item | Part No.      | Description                            |  |  |
|------|---------------|----------------------------------------|--|--|
| 10.5 | SAC7328700000 | Pressure Switch Cable (4x2.5mm)        |  |  |
| 11   | SAC7085190000 | Fitting 3/8"-1/4" M/F                  |  |  |
| 12   | SAC7110060000 | Gauge 230psi, 60mm od, Rear Fitting    |  |  |
| 13   | SAC4151350000 | Motor/Pulley Kit (External 5.5hp)      |  |  |
| 14   | SAC3021070000 | Pump (AB598)                           |  |  |
| 16   | SAC7130150000 | Ball Valve 1/2"bsp Female-1/2"bsp Male |  |  |
| 17   | SAC7230010000 | Rislan Hose (Sold Per 1 metre)         |  |  |
| 18   | SAC4170100000 | Belt Guard Kit                         |  |  |
| 19   | SAC7456190000 | Belt Guard Support                     |  |  |
| 20   | SAC7370230000 | Belt(10mm x 1637mm)                    |  |  |
| 21   | SAC7230640000 | Delivery Tube                          |  |  |
| 22   | SAC4083470000 | Rubber Foot Kit                        |  |  |
|      | SAC4080520000 | Screw Kit (Not Shown)                  |  |  |