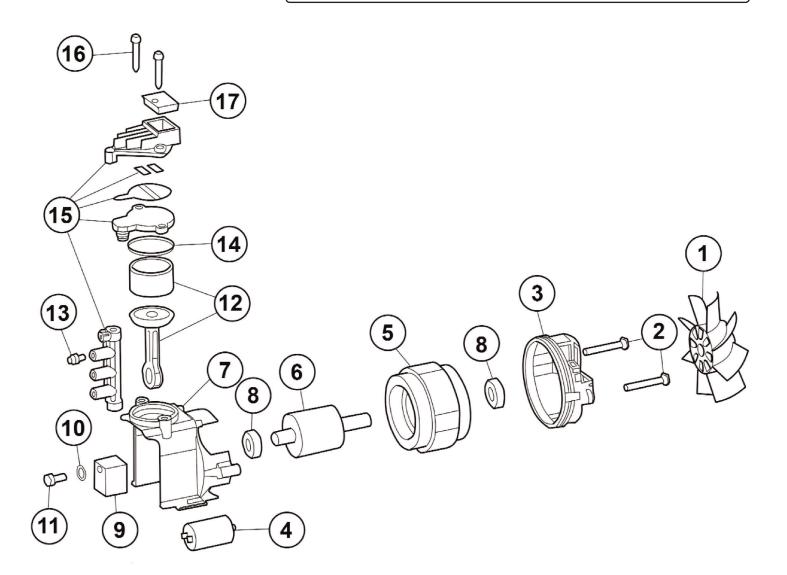

🐑 www.sealey.co.uk

Parts Information: Compressor 25ltr Direct Drive 1.5hp Oil Free **Model No: SA952515** 

| Item | Part No.    | Description                   |
|------|-------------|-------------------------------|
|      | SH00200103  | Fan (NOT SHOWN)               |
| 1    | SH51010110  | Fan (New Type)                |
| 2    | SH00400102  | Head Screw                    |
| 3    | SH50410060  | Back Cover (New Type)         |
| 4    | SH59210050  | Capacitor 20uf 430/400V 70x45 |
| 5    | SH53311080  | Stator 2 Core Cable           |
|      | SH00300041P | Rotor (NOT SHOWN)             |
| 6    | SH53311060  | Rotor (New Type)              |
| 7    | SH00100110  | Body Cylinder                 |
|      | B/6004-2RS  | Bearing 6004-2RS (NOT SHOWN)  |
| 8    | SH50310140  | Bearing (New Type)            |
|      | SH00500107  | Balance Weight (NOT SHOWN)    |
| 9    | SH50210010  | Balance Weight                |

| Item | Part No.    | Description                           |
|------|-------------|---------------------------------------|
| 10   | FWM10.S     | Flat Washer M10 Single                |
|      | SH00400229  | Wrist Pin (NOT SHOWN)                 |
| 11   | SH57310240  | Wrist Pin (New Type) see cm           |
|      | SH001001131 | Connecting Rod & Cylinder (NOT SHOWN) |
| 12   | SH52510700  | Con Rod And Cyl Liner                 |
| 13   | SH56910050  | 1/4" Pressure Connector               |
| 14   | SH50510460  | Head Gasket (New Type)                |
| 15   | SH52510170  | Valve Plate Kit (New Type)            |
| 16   | SH00400102  | Head Screw                            |
|      | SH00200186  | Filter Cover (NOT SHOWN)              |
| 17   | SH50410020  | Filter Cover                          |
|      | SH13000300  | Regulator With Gauge (NOT SHOWN)      |