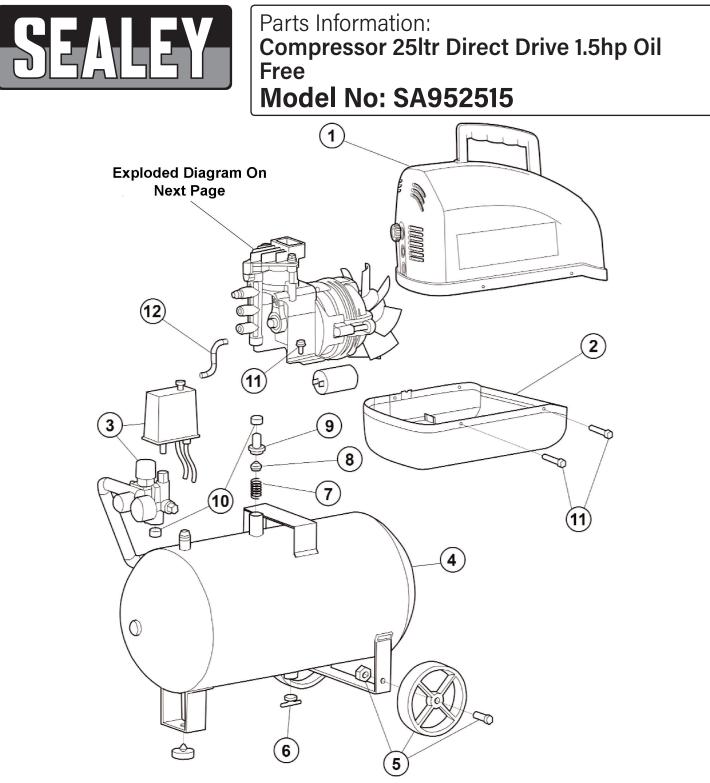

| Item | Part No.   | Description                                                 |
|------|------------|-------------------------------------------------------------|
| 1    | SH56510390 | Upper Cover (New Type)                                      |
| 2    | SH56510320 | Lower Cover (New Type)                                      |
| 3    | SH9420171  | Pressure Switch (C/W Reg) 16Amp 12Bar 175psi                |
|      | SH9420171  | Pressure Switch (C/W Reg) 16Amp 12Bar 175psi<br>(NOT SHOWN) |
|      | SH30700049 | Tank 25Ltr (NOT SHOWN)                                      |
| 4    | SH51911090 | Tank 25Ltr (New Type)                                       |
| 5    | SA52511190 | Wheel Kit (125x24)                                          |
|      | SH15300310 | Drain Valve 1/4" (NOT SHOWN)                                |

| Item | Part No.   | Description                      |
|------|------------|----------------------------------|
| 6    | SH56510580 | Drain Valve (New Type)           |
| 7    | SH59110010 | Spring (New Type)                |
| 8    | SH36507080 | Return Valve (New Type)          |
| 9    | SH56910280 | 1/2" Connection(New)5mm Thick)   |
| 10   | SH50510320 | Rubber Gasket (New Type)         |
|      | SH00400103 | Screw (NOT SHOWN)                |
| 11   | SH57310620 | Screw (New Type)                 |
|      | SH00200111 | Pressure Switch Pipe (NOT SHOWN) |
| 12   | SH54310400 | Pressure Switch Pipe (New Type)  |