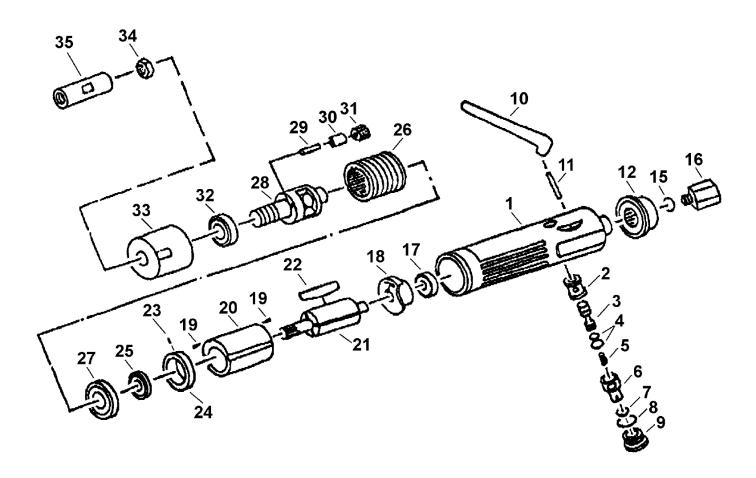

## **Air Adhesive Stripe Removing Tool** Model No: SA95.V2

| Item | Part No. | Description    |
|------|----------|----------------|
| 1    | SA95F/01 | Motor Housing  |
| 2    | SA95F/02 | Valve Bushing  |
| 3    | SA95F/03 | Valve Stem     |
| 4    | SA95F/04 | O-Ring         |
| 5    | SA95F/05 | Spring         |
| 6    | SA95F/06 | Air Regulator  |
| 7    | SA95F/07 | O-Ring         |
| 8    | SA95F/08 | O-Ring         |
| 9    | SA95F/09 | Valve Screw    |
| 10   | SA95F/10 | Throttle Lever |
| 11   | SA95F/11 | Lever Pin      |
| 12   | SA95F/12 | Exhaust Sleeve |
| 15   | SA95F/15 | O-Ring         |
| 16   | SA95F/16 | Inlet Bushing  |
| 17   | B/6000ZZ | Bearing 6000zz |
| 18   | SA95F/18 | Rear End Plate |
| 19   | SA95F/19 | Motor Pin      |

| Item | Part No. | Description                              |
|------|----------|------------------------------------------|
| 20   | SA95F/20 | Cylinder                                 |
| 21   | SA95F/21 | Rotor                                    |
| 22   | SA95F/22 | Rotor Blade                              |
| 23   | SA95F/23 | Roll Pin                                 |
| 24   | SA95F/24 | Front End Plate                          |
| 25   | B/608ZZ  | Bearing 608zz                            |
| 26   | SA95F/26 | Internal Gear                            |
| 27   | B/6001ZZ | Bearing 6001zz                           |
| 28   | SA95F/28 | Planet Cage                              |
| 29   | SA95F/29 | Planet Pin                               |
| 30   | SA95F/30 | Idle Gear Bushing                        |
| 31   | SA95F/31 | Planet Gear                              |
| 32   | B/626ZZ  | Bearing 626zz                            |
| 33   | SA95F/33 | Housing Cap                              |
| 34   | SA95F/34 | Nut                                      |
| 35   | SA95F/35 | Body                                     |
|      | SA95F/AC | Adaptor Chuck For 3m Type Pad (Not Shown |