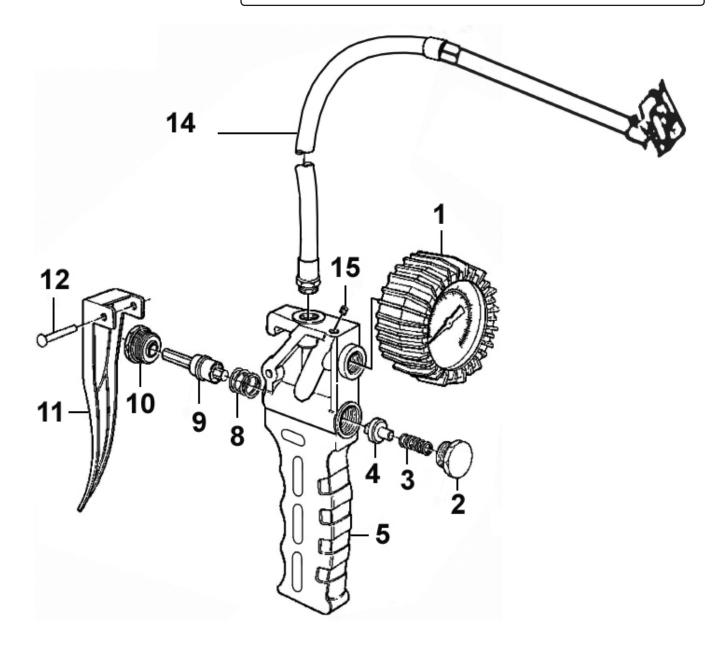

## **Professional Tyre Inflator with Twin Push-On Connector**

**Model No: SA931** 

| Item | Part No.    | Description                           |
|------|-------------|---------------------------------------|
| 1    | SA931.01    | Gauge 0-170psi Btm Fitting (60mm od). |
| 2    | SA931.02    | Screw Cap                             |
| 3    | SA931.03    | Spring                                |
| 4    | SA931.04    | Valve                                 |
| 5    | SA931.V2-05 | Body                                  |
| 8    | SA931.08    | Trigger Spring                        |

| Ite | m | Part No. | Description              |
|-----|---|----------|--------------------------|
| 9   | 9 | SA931.09 | Trigger Valve            |
| 10  | 0 | SA931.10 | Trigger Cap              |
| 1   | 1 | SA931.11 | Trigger                  |
| 12  | 2 | SA931.12 | Pin                      |
| 14  | 4 | SA931.14 | Air Hose                 |
| 15  | 5 | GSM55.S  | Grub Screw M5x5 (Single) |