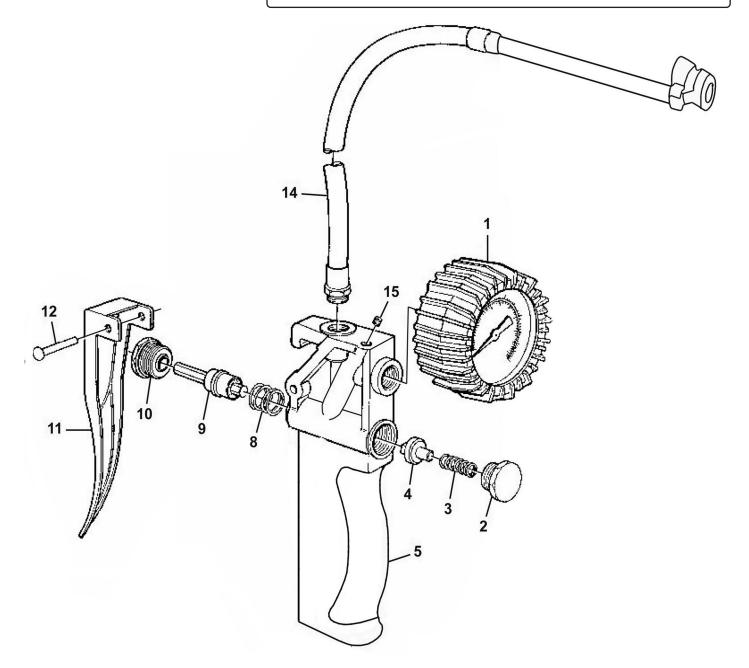

## **Professional Tyre Inflator with Twin Push-On Connector**

Model No: SA931.V2

| Item | Part No.    | Description    |
|------|-------------|----------------|
| 1    | SA931.01    | Gauge          |
| 2    | SA931.02    | Screw Cap      |
| 3    | SA931.03    | Spring         |
| 4    | SA931.04    | Valve          |
| 5    | SA931.V2-05 | Body           |
| 8    | SA931.08    | Trigger Spring |

| Item | Part No. | Description         |
|------|----------|---------------------|
| 9    | SA931.09 | Trigger Valve       |
| 10   | SA931.10 | Trigger Cap         |
| 11   | SA931.11 | Trigger             |
| 12   | SA931.12 | Pin                 |
| 14   | SA931.14 | Air Hose            |
| 15   | GSM55.S  | Grub Screw M5 x 5mm |