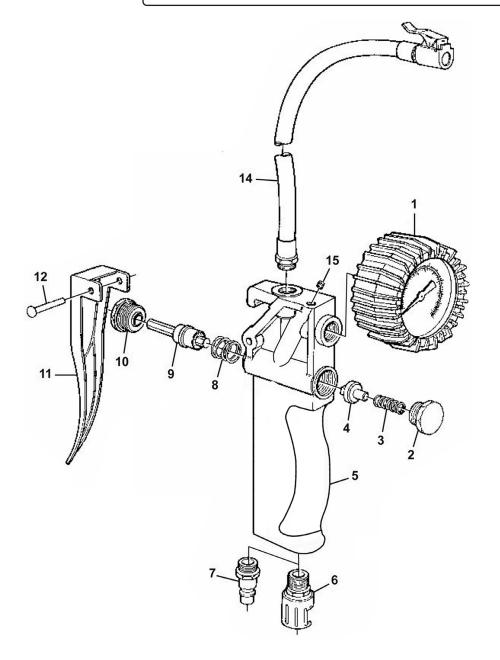

## Professional Tyre Inflator with Clip-On Connector

Model No: SA930.V3

| Item | Part No.    | Description    |
|------|-------------|----------------|
| 1    | SA930.01A   | Gauge 170psi   |
| 2    | SA930.02    | Screw Cap      |
| 3    | SA930.03    | Spring         |
| 4    | SA930.04    | Valve          |
| 5    | SA930.V3-05 | Handle         |
| 6    | SA930.06    | Connection     |
| 7    | SA930.07    | Inlet          |
| 8    | SA930.08    | Trigger Spring |

| Item | Part No.  | Description              |
|------|-----------|--------------------------|
| 9    | SA930.09  | Trigger Valve            |
| 10   | SA930.10  | Trigger Cap              |
| 11   | SA930.11  | Trigger                  |
| 12   | SA930.12  | Pin                      |
| 14   | SA930.14  | Air Hose (c/w Connector) |
| 15   | SA930.15  | Grub Screw               |
|      | SA930.01B | Gauge 174psi (Not Shown) |