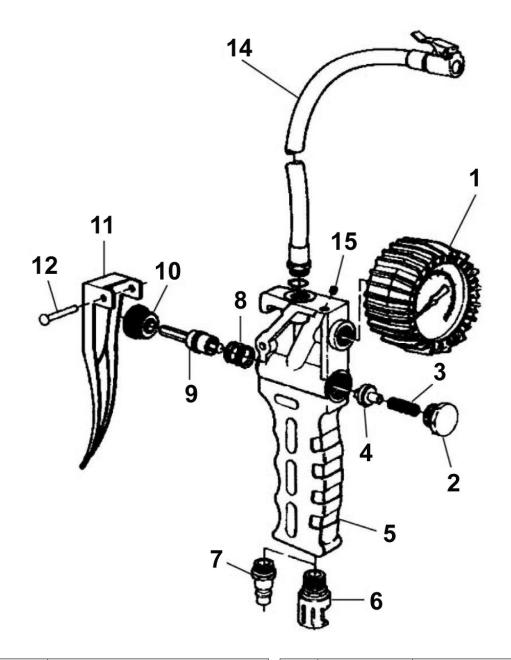

## **Product description if required** Model No: SA930.V2

| Item | Part No.  | Description                                        |
|------|-----------|----------------------------------------------------|
| 1    | SA930.01A | Gauge 170psi, 63mm od, Rear Fitting.               |
|      | SA930.01B | Gauge 174psi, 80mm od, Rear Fitting (Not<br>Shown) |
| 2    | SA930.02  | Screw Cap                                          |
| 3    | SA930.03  | Spring                                             |
| 4    | SA930.04  | Valve                                              |
| 5    | SA930.05  | Handle                                             |
| 6    | SA930.06  | Connection                                         |

| Item | Part No. | Description              |
|------|----------|--------------------------|
| 7    | SA930.07 | Inlet                    |
| 8    | SA930.08 | Trigger Spring           |
| 9    | SA930.09 | Trigger Valve            |
| 10   | SA930.10 | Trigger Cap              |
| 11   | SA930.11 | Trigger                  |
| 12   | SA930.12 | Pin                      |
| 14   | SA930.14 | Air hose (c/w Connector) |
| 15   | SA930.15 | Grub Screw               |