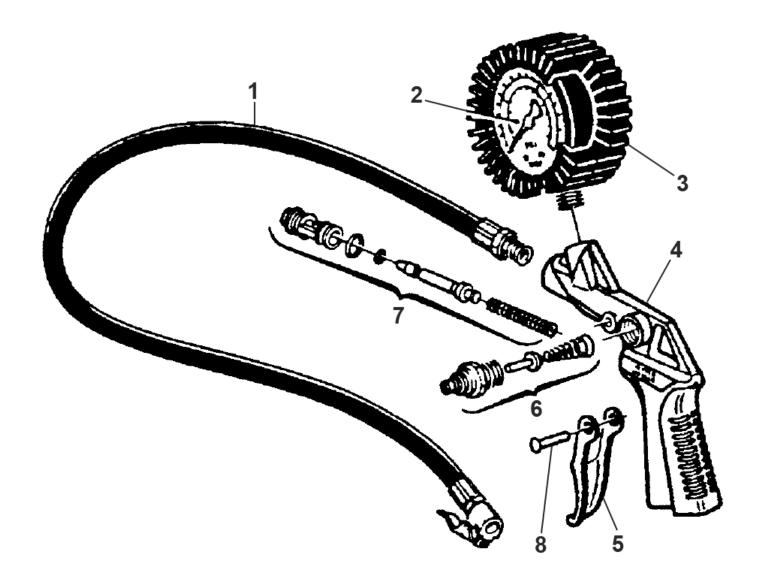

## Parts Information: Tyre Inflation Gauge Clip-On Type Model No: SA924

| Item | Part No.     | Description                          | Item | Part No.     | Description         |
|------|--------------|--------------------------------------|------|--------------|---------------------|
| 1    | 142/AH061301 | Hose 12.2mm x 430mm                  | 5    | 142/BL058067 | Trigger             |
| 2    | 142/BM068009 | Gauge 174psi, 60mm (od), btm fitting | 6    | 142/BH128012 | Valve               |
| 3    | 142/BE068008 | Cover, Gauge                         | 7    | 142/BH058042 | Air Valve Complete  |
| 4    | 142/BU068193 | Body                                 | 8    | 142/BF088243 | Stud, Control Level |