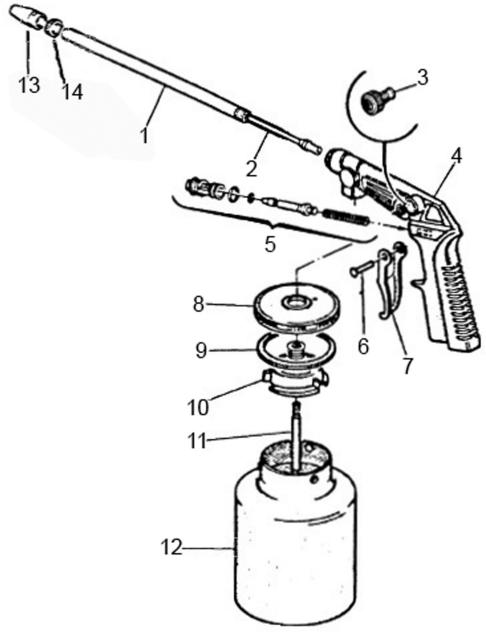

## **Paraffin Spray Gun Large Inlet**

| Item | Part No.     | Description        |
|------|--------------|--------------------|
| 1    | 142/BT078098 | Tube, External     |
| 2    | 142/BE078097 | Tube, Internal     |
| 3    | 142/BH078139 | Air Regulator      |
| 4    | 142/BU078134 | Body               |
| 5    | 142/BH058042 | Air Valve Assembly |
| 6    | 142/BF078138 | Rivet              |
| 7    | 142/BL058001 | Trigger            |

| Item | Part No.     | Description |
|------|--------------|-------------|
| 8    | 142/BU078137 | Pot Lid     |
| 9    | 142/BB078203 | Gasket, Lid |
| 10   | 142/BU078136 | Adaptor,Lid |
| 11   | 142/BT078017 | Dip Tube    |
| 12   | 142/BL078019 | Tank        |
| 13   | 142/BS078020 | Nozzle      |
| 14   | 142/BS078024 | Lock Nut    |