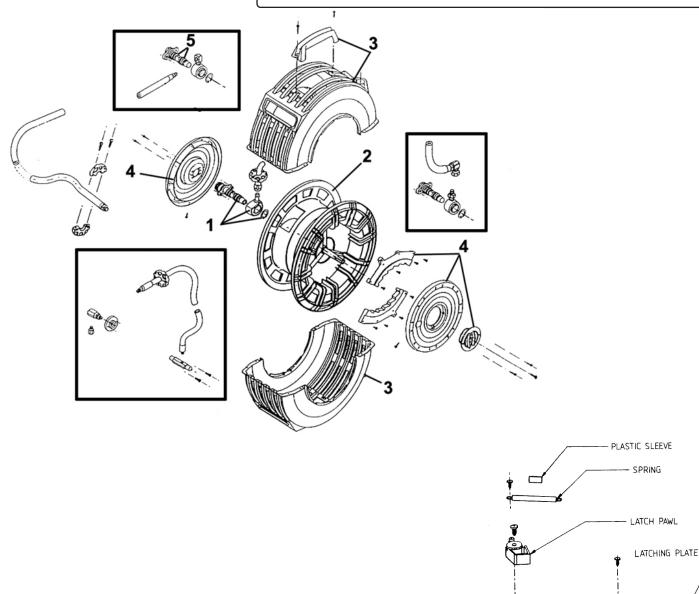

## LATCHING PLATE ASSEMBLY DETAILS

| Item | Part No.      | Description                                 |
|------|---------------|---------------------------------------------|
| 1    | SA88.V3-RS26S | Swivel Body Assembly (Seals Included)       |
| 2    | SA88.V3-RP43  | Drum Assembly (Black)                       |
| 3    | SA88.V3-RP36C | Outer Case Assembly (Red) (Includes Handle) |
| 4    | SA88.V3-RP34S | Tension Plate Assembly(Incl Latching Plate) |

| Item | Part No.      | Description                                  |
|------|---------------|----------------------------------------------|
| 5    | SA88.V3-BS115 | Seal Set                                     |
|      | SA88.V3-RH35S | Hose Assembly (Includes Stopper) (NOT SHOWN) |
|      | SA88.V3-RB9S  | Locking Bracket (NOT SHOWN)                  |
|      | SA88.V3-BU100 | Standard Wall Bracket (NOT SHOWN)            |