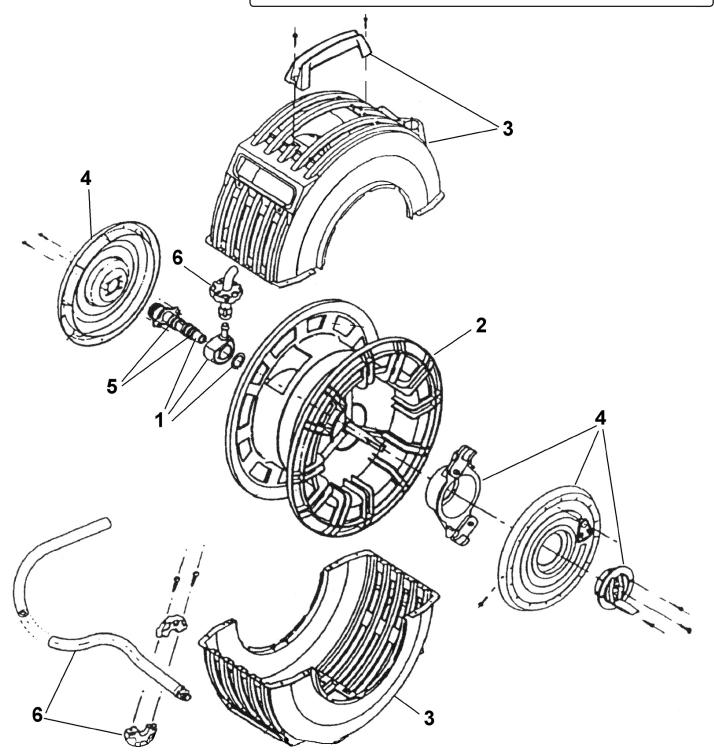

## Retractable Air Hose Reel 15mtr Ø10mm ID **PVC Hose**

Model No: SA88.V2

| Item | Part No.      | Description                                 |
|------|---------------|---------------------------------------------|
| 1    | SA88.V2-RS27  | Swivel Body Assembly (Includes O-Ring) rs41 |
| 2    | SA88.V2-RP33  | Drum Assembly (Black)                       |
| 3    | SA88.V2-RP36C | Outer Case Assembly (Includes Carry Handle) |

| Item | Part No.      | Description              |
|------|---------------|--------------------------|
| 4    | SA88.V2-RP80C | Latching Plates Assembly |
| 5    | SA88.V2-BS115 | O-Ring                   |
| 6    | SA88.V2-RH21  | Hose Kit - Complete      |