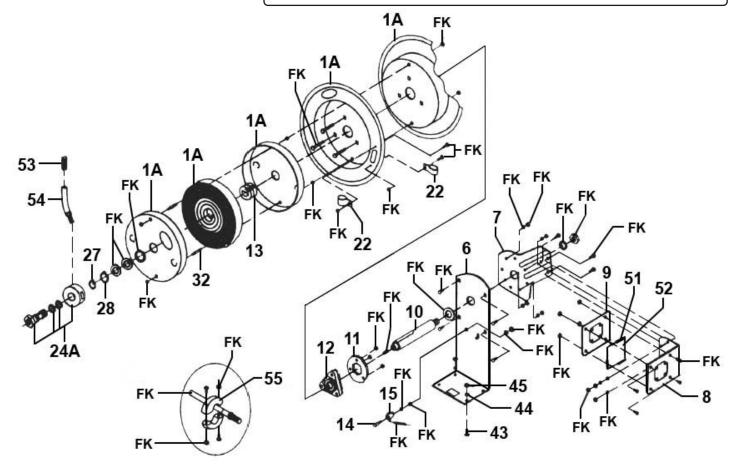

## **Retractable Air Hose Metal Reel 15m** Ø10mm ID Rubber Hose

Model No: SA841.V2 & SA841HV.V2

| Item | Part No.     | Description                |
|------|--------------|----------------------------|
| 1A   | SA841.V2-01A | Drum Assembly              |
| 6    | SA841.V2-06  | Arm                        |
| 7    | SA841.V2-07  | Plate                      |
| 8    | SA841.V2-08  | Guide Roller Bracket       |
| 9    | SA85.V3-09   | Back Plate                 |
| 10   | SA841.V2-10  | Axle                       |
| 11   | SA841.V2-11  | Ring                       |
| 12   | SA841.V2-12  | Hub Bearing Assembly       |
| 13   | SA841.V2-13  | Core Of Spring             |
| 14   | HHB1050.S    | Hex Head Bolt M10 x 50mm   |
| 15   | SA841.V2-15  | Locking Pawl               |
| 22   | SA841.V2-22  | Clamp                      |
| 24A  | SA841.V2-24A | Valve Assembly             |
| 27   | MC550.20     | External Circlip 18.3mm ID |

| Item | Part No.     | Description                                     |
|------|--------------|-------------------------------------------------|
| 28   | SM355B.40    | External Circlip 15.6mm ID.                     |
| 32   | SA841.V2-32  | Axle, Threaded M5x53mm                          |
| 43   | SA841.V2-43  | Bolt M10x25mm                                   |
| 44   | SA841.V2-44  | Washer, Lock M10                                |
| 45   | SA841.V2-45  | Nut M10                                         |
| 51   | SA841.V2-51  | Roller 18.5x34.5mm                              |
| 52   | SA841.V2-52  | Axle For Roller 6x50mm                          |
| 53   | SA841.V2-53  | Guard, Hose                                     |
| 54   | SA841.V2-54  | Hose-Red (SA841.V2 ONLY)                        |
| 54   | AHFC1538     | Air Hose High-Visibility (SA841HV.V2 ONLY )     |
| 55   | SA841.V2-55  | Rubber Bumper Block                             |
| FK   | SA841.V2-FK  | Complete Kit for Fixings                        |
|      | SA841.V2-IH  | Air Inlet Hose 3/8" BSPT Connection (Not Shown) |
|      | SA841.V2-51A | Roller 47.1 X 18.1mm (Not Shown)                |