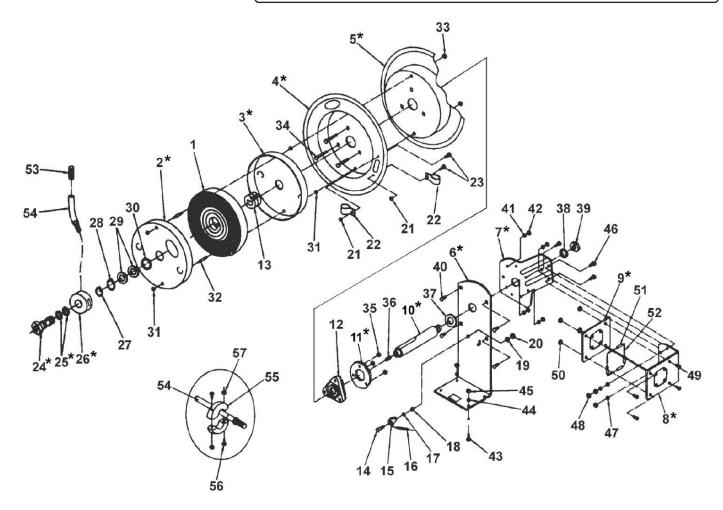

## Parts Information: Retractable Air Hose Steel Reel 8m Ø10mm **ID Rubber Hose** Model No: SA84

| Item | Part No.   | Description                          | Item | Part No.     | Description                              |
|------|------------|--------------------------------------|------|--------------|------------------------------------------|
| 1    | SA84.01    | Complete Spring System               | 17   | SWM8.S       | Spring Washer M8 Zinc                    |
| 2*   | SA84.02-05 | Drum Assy                            | 18   | SA84.18      | Washer, Spacer                           |
| 3*   | SA84.02-05 | Drum Assy                            | 19   | SA84.19      | Washer, Lock                             |
| 4*   | SA84.02-05 | Drum Assy                            | 20   | SN10.S       | Steel Nut M10 Zinc                       |
| 5*   | SA84.02-05 | Drum Assy                            | 21   | SA84.21      | Nut                                      |
| 6*   | SA84.06-11 | Base, Arm, Axle, Plate And Ring Assy | 22   | SA84.22      | Clamp                                    |
| 7*   | SA84.06-11 | Base, Arm, Axle, Plate And Ring Assy | 23   | MSP510.S     | Machine Screw Pan Head Phillips M5 x10mm |
| 8*   | SA84.06-11 | Base, Arm, Axle, Plate And Ring Assy | 24*  | SA84.24-26   | Valve Assy                               |
| 9*   | SA84.06-11 | Base, Arm, Axle, Plate And Ring Assy | 25*  | SA84.24-26   | Valve Assy                               |
| 10*  | SA84.06-11 | Base, Arm, Axle, Plate And Ring Assy | 26*  | SA84.24-26   | Valve Assy                               |
| 11*  | SA84.06-11 | Base, Arm, Axle, Plate And Ring Assy | 27   | HPT150.V2-37 | External Circlip 14.5mm ID               |
| 12   | SA84.12    | Hub Bearing Assy                     | 28   | SA84.28      | Spacer Washer Od32.3mm x id19.6mm        |
| 13   | SA84.13    | Core Of Spring                       | 29   | 3290CX.28)   | External Circlip 17.4mm ID               |
| 14   | SA84.14    | Bolt                                 | 30   | FWM20.S      | Flat Washer M20                          |
| 15   | SA84.15    | Cam, Locking                         | 31   | SA84.31      | Nut                                      |
| 16   | SA84.16    | Spring Dia 8.3mm                     | 32   | SA84.32      | Double End Thread Axle                   |

## Parts Information: Retractable Air Hose Steel Reel 8m Ø10mm **ID Rubber Hose** Model No: SA84

| Item | Part No. | Description                              |
|------|----------|------------------------------------------|
| 33   | SA84.33  | Nut                                      |
| 34   | CBN635.S | Coach Bolt M6 x 35mm                     |
| 35   | SA84.35  | Nut                                      |
| 36   | SA84.36  | Set Screw                                |
| 37   | SA84.37  | Washer Spacer                            |
| 38   | SWM16.S  | Spring Washer M16 Zinc                   |
| 39   | SN16.S   | Steel Nut M16 Zinc                       |
| 40   | SA84.40  | Cup Head Bolt Square Neck M8x40          |
| 41   | SA84.41  | Washer, Lock                             |
| 42   | NLN8.S   | Nyloc Nut M8 Zinc                        |
| 43   | SA84.43  | Bolt                                     |
| 44   | SA84.44  | Washer Spacer                            |
| 45   | SA84.45  | Nut                                      |
| 46   | SS816.S  | Hex Head Set Screw M8 X 16 Zinc          |
| 47   | FWM8.S   | Flat Washer M8 Zinc                      |
| 48   | NLN8.S   | Nyloc Nut M8 Zinc                        |
| 49   | MSP510.S | Machine Screw Pan Head Phillips M5 x10mm |
| 50   | SN5.S    | Steel Nut M5 Zinc                        |

| Item | Part No.   | Description                                |
|------|------------|--------------------------------------------|
| 51   | SA841.51   | Roller (18.5x36mm) Single                  |
| 52   | SA84.52    | Axle For Roller                            |
| 53   | SA84.53    | Guard hose 20mm x 80mm                     |
| 54   | SA84.V2-44 | Hose red 10mm x 3/8 bspt m x 1/4 bspt x 8m |
| 55   | SA841.55   | Rubber Bumper Block (Consists Of 2 Halves) |
| 56   | MSP825.S   | Machine Screw Pan Head Phillips M8 X 25mm  |
| 57   | SA84.57    | Nut                                        |
|      | SA85PB     | Pivot Base (Not Shown)                     |
|      | SA85SP     | Swivel Plate (Not Shown)                   |
|      | SA84.58    | Air Inlet Hose (Not Shown)                 |
|      | SA84.06    | Base (Not Shown)                           |
|      | SA84.07    | Arm (Not Shown)                            |
|      | SA84.08    | Front Plate (Not Shown)                    |
|      | SA84.09    | Rear Plate (Not Shown)                     |
|      | SA84.10    | Axle (Not Shown)                           |
|      | SA84.11    | Ring Assembly (Not Shown)                  |
|      | SA84.01A   | Spring (Not Shown)                         |