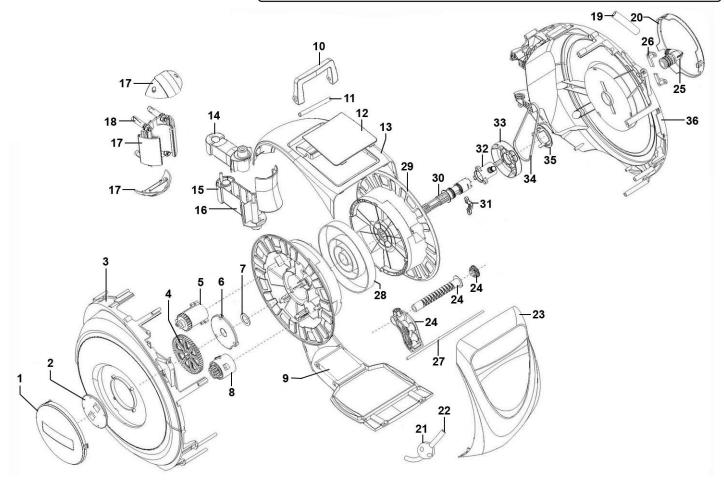

## **Auto Rewind Control Air Hose Reel 30mtr** Ø10mm ID - Rubber Hose **Model No: SA824**

| Item | Part No. | Description            |
|------|----------|------------------------|
| 1    | SA824.01 | Side Cover (Left)      |
| 2    | SA824.02 | Tension Cover          |
| 3    | SA824.03 | Left Side Casing       |
| 4    | SA824.04 | Gear                   |
| 5    | SA824.05 | Retracting Ass'y       |
| 6    | SA824.06 | Support Cover          |
| 7    | SA824.07 | Gasket                 |
| 8    | SA824.08 | Lockable Device        |
| 9    | SA824.09 | Bottom Casing          |
| 10   | SA824.10 | Handle                 |
| 11   | SA824.11 | Handle Shaft           |
| 12   | SA824.12 | Top Cover              |
| 13   | SA824.13 | Top Casing             |
| 14   | SA824.14 | Upper Swivel Cover     |
| 15   | SA824.15 | Lower Swivel Cover     |
| 16   | SA824.16 | Cover For Swivel       |
| 17   | SA824.17 | Wall Mount (C/w Cover) |
| 18   | SA824.18 | Bolt                   |

| Item | Part No.    | Description               |
|------|-------------|---------------------------|
| 19   | SA824.19    | Air Input Hose            |
| 20   | SA824.20    | Side Cover (Right)        |
| 21   | SA824.V2-20 | Stop Ball                 |
| 22   | SA824.22    | Air Output Hose 30m (6kg) |
| 23   | SA824.23    | Front Cover - Red         |
| 24   | SA824.24    | Racking Ass'y             |
| 25   | SA824.25    | Inlet Connector           |
| 26   | SA824.26    | Shaft Lock                |
| 27   | SA824.27    | Shaft For Racking Ass'y   |
| 28   | SA824.28    | Main Spring               |
| 29   | SA824.29    | Drum                      |
| 30   | SA824.30    | Main Shaft                |
| 31   | SA824.31    | Clamp                     |
| 32   | SA824.32    | Outlet Connector          |
| 33   | SA824.33    | Gear Wheel                |
| 34   | SA824.34    | Belt, Rubber Toothed      |
| 35   | SA824.35    | Fixed Guard               |
| 36   | SA824.36    | Right Side Casing         |