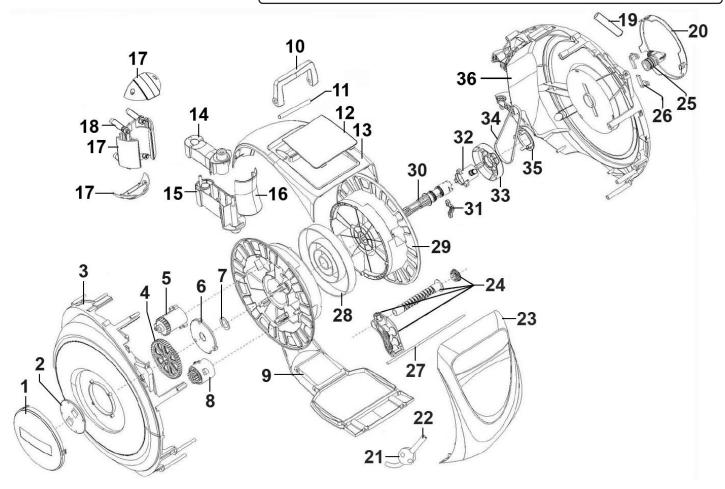

## Parts Information: **Auto Rewind Control Air Hose Reel 20mtr** Ø10mm ID - Rubber Hose Model No: SA823

| Item | Part No. | Description            |
|------|----------|------------------------|
| 1    | SA823.01 | Side Cover (Left)      |
| 2    | SA823.02 | Tension Cover          |
| 3    | SA823.03 | Left Side Casing       |
| 4    | SA823.04 | Gear                   |
| 5    | SA823.05 | Retracting Ass'y       |
| 6    | SA823.06 | Support Cover          |
| 7    | SA823.07 | Gasket                 |
| 8    | SA823.08 | Lockable Device        |
| 9    | SA823.09 | Bottom Casing          |
| 10   | SA823.10 | Handle                 |
| 11   | SA823.11 | Handle Shaft           |
| 12   | SA823.12 | Top Cover              |
| 13   | SA823.13 | Top Casing             |
| 14   | SA823.14 | Upper Swivel Cover     |
| 15   | SA823.15 | Lower Swivel Cover     |
| 16   | SA823.16 | Cover For Swivel       |
| 17   | SA823.17 | Wall Mount (C/w Cover) |
| 18   | SA823.18 | Bolt                   |

| Item | Part No. | Description               |
|------|----------|---------------------------|
| 19   | SA823.19 | Air Input Hose            |
| 20   | SA823.20 | Side Cover (Right)        |
| 21   | SA823.21 | Stop Ball                 |
| 22   | SA823.22 | Air Output Hose 20m (4kg) |
| 23   | SA823.23 | Front Cover               |
| 24   | SA823.24 | Racking Ass'y             |
| 25   | SA823.25 | Inlet Connector           |
| 26   | SA823.26 | Shaft Lock                |
| 27   | SA823.27 | Shaft For Racking Ass'y   |
| 28   | SA823.28 | Main Spring               |
| 29   | SA823.29 | Drum                      |
| 30   | SA823.30 | Main Shaft                |
| 31   | SA823.31 | Clamp                     |
| 32   | SA823.32 | Outlet Connector          |
| 33   | SA823.33 | Gear Wheel                |
| 34   | SA823.34 | Belt, Rubber Toothed      |
| 35   | SA823.35 | Fixed Guard               |
| 36   | SA823.36 | Right Side Casing         |