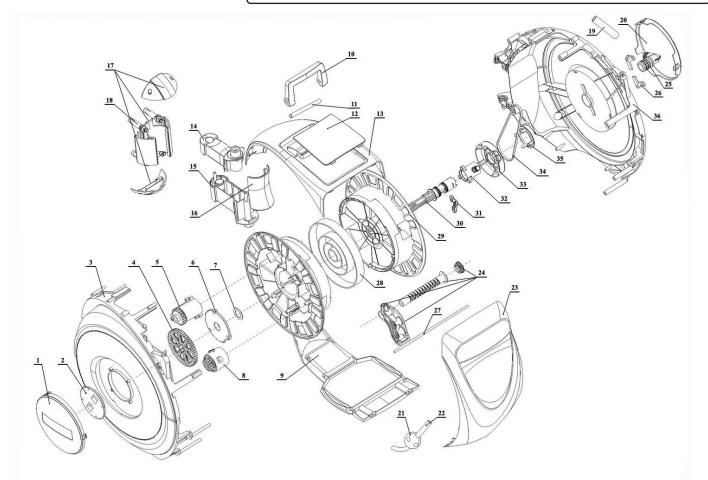

## Parts Information: **Auto Rewind Control Air Hose Reel 15mtr** Ø10mm ID - Rubber Hose Model No: SA822

| Item | Part No. | Description             | H |
|------|----------|-------------------------|---|
| 1    | SA822.01 | SIDE COVER (LEFT)       |   |
| 2    | SA822.02 | TENSION COVER           |   |
| 3    | SA822.03 | LEFT SIDE CASING        |   |
| 4    | SA822.04 | GEAR                    |   |
| 5    | SA822.05 | RETRACTING ASS'Y        |   |
| 6    | SA822.06 | SUPPORT COVER           |   |
| 7    | SA822.07 | GASKET                  |   |
| 8    | SA822.08 | LOCKABLE DEVICE         |   |
| 9    | SA822.09 | BOTTOM CASING           |   |
| 10   | SA822.10 | HANDLE                  |   |
| 11   | SA822.11 | HANDLE SHAFT            |   |
| 12   | SA822.12 | TOP COVER               |   |
| 13   | SA822.13 | TOP CASING              |   |
| 14   | SA822.14 | UPPER SWIVEL COVER      |   |
| 15   | SA822.15 | LOWER SWIVEL COVER      |   |
| 16   | SA822.16 | COVER FOR SWIVEL        |   |
| 17   | SA822.17 | WALL MOUNT (c/w COVERS) |   |
| 18   | SA822.18 | BOLT                    |   |

| Item | Part No. | Description               |
|------|----------|---------------------------|
| 19   | SA822.19 | AIR INPUT HOSE            |
| 20   | SA822.20 | SIDE COVER (RIGHT)        |
| 21   | SA822.21 | STOP BALL                 |
| 22   | SA822.22 | AIR OUTPUT HOSE 15M (3kg) |
| 23   | SA822.23 | FRONT COVER               |
| 24   | SA822.24 | RACKING ASS'Y             |
| 25   | SA822.25 | INLET CONNECTOR           |
| 26   | SA823.26 | SHAFT LOCK                |
| 27   | SA822.27 | SHAFT FOR RACKING ASS'Y   |
| 28   | SA822.28 | MAIN SPRING               |
| 29   | SA822.29 | DRUM                      |
| 30   | SA822.30 | MAIN SHAFT                |
| 31   | SA822.31 | CLAMP                     |
| 32   | SA822.32 | OUTLET CONNECTOR          |
| 33   | SA822.33 | GEAR WHEEL                |
| 34   | SA822.34 | BELT, RUBBER TOOTHED      |
| 35   | SA822.35 | FIXED GUARD               |
| 36   | SA822.36 | RIGHT SIDE CASING         |