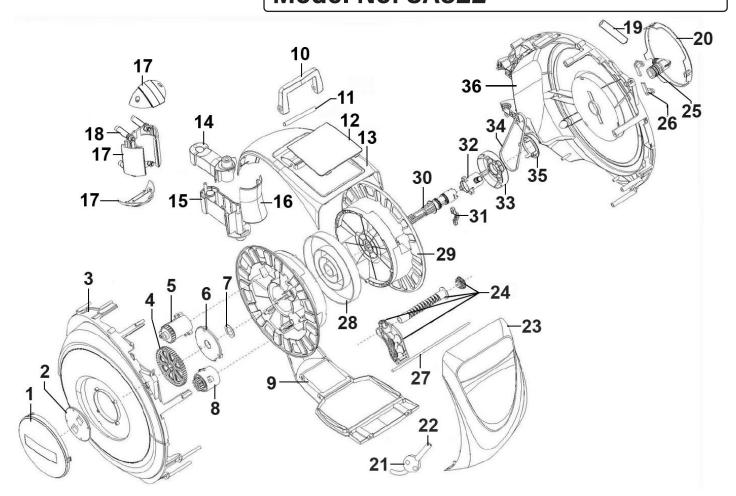

## **Auto Rewind Control Air Hose Reel 15mtr** Ø10mm ID - Rubber Hose **Model No: SA822**

| Item | Part No. | Description             |
|------|----------|-------------------------|
| 1    | SA822.01 | Side Cover (Left)       |
| 2    | SA822.02 | Tension Cover           |
| 3    | SA822.03 | Left Side Casing        |
| 4    | SA822.04 | Gear                    |
| 5    | SA822.05 | Retracting Ass'y        |
| 6    | SA822.06 | Support Cover           |
| 7    | SA822.07 | Gasket                  |
| 8    | SA822.08 | Lockable Device         |
| 9    | SA822.09 | Bottom Casing           |
| 10   | SA822.10 | Handle                  |
| 11   | SA822.11 | Handle Shaft            |
| 12   | SA822.12 | Top Cover               |
| 13   | SA822.13 | Top Casing              |
| 14   | SA822.14 | Upper Swivel Cover      |
| 15   | SA822.15 | Lower Swivel Cover      |
| 16   | SA822.16 | Cover For Swivel        |
| 17   | SA822.17 | Wall Mount (C/w Covers) |
| 18   | SA822.18 | Bolt                    |

| Item | Part No. | Description               |
|------|----------|---------------------------|
| 19   | SA822.19 | Air Input Hose            |
| 20   | SA822.20 | Side Cover (Right)        |
| 21   | SA822.21 | Stop Ball                 |
| 22   | SA822.22 | Air Output Hose 15m (3kg) |
| 23   | SA822.23 | Front Cover               |
| 24   | SA822.24 | Racking Ass'y             |
| 25   | SA822.25 | Inlet Connector           |
| 26   | SA823.26 | Shaft Lock                |
| 27   | SA822.27 | Shaft For Racking Ass'y   |
| 28   | SA822.28 | Main Spring               |
| 29   | SA822.29 | Drum                      |
| 30   | SA822.30 | Main Shaft                |
| 31   | SA822.31 | Clamp                     |
| 32   | SA822.32 | Outlet Connector          |
| 33   | SA822.33 | Gear Wheel                |
| 34   | SA822.34 | Belt, Rubber Toothed      |
| 35   | SA822.35 | Fixed Guard               |
| 36   | SA822.36 | Right Side Casing         |