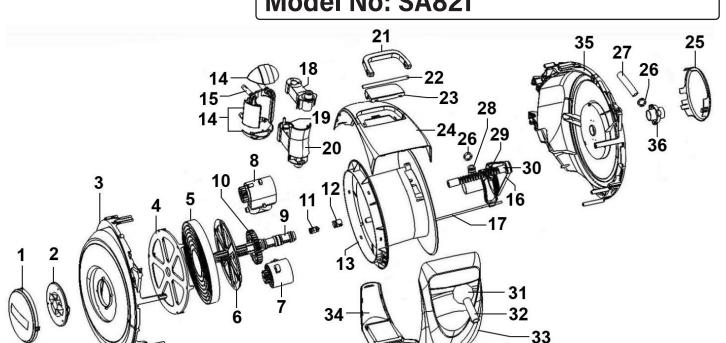

## **Auto Rewind Control Air Hose Reel 10mtr** Ø10mm ID - Rubber Hose **Model No: SA821**

| Item | Part No. | Description             |
|------|----------|-------------------------|
| 1    | SA821.01 | Side Cover (Left)       |
| 2    | SA821.02 | Tension Cover           |
| 3    | SA821.03 | Left Side Casing        |
| 4    | SA821.04 | Spring Outer Cover      |
| 5    | SA821.05 | Main Spring             |
| 6    | SA821.06 | Spring Inner Cover      |
| 7    | SA821.07 | Lockable Device         |
| 8    | SA821.08 | Retracting Ass'y        |
| 9    | SA821.09 | Main Shaft              |
| 10   | SA821.10 | Gear (Big)              |
| 11   | SA821.11 | Small Shaft (A)         |
| 12   | SA821.12 | Small Shaft (B)         |
| 13   | SA821.13 | Drum                    |
| 14   | SA821.14 | Wall Mount (C/w Cover)  |
| 15   | SA821.15 | Screw & Plug Set        |
| 16   | SA821.16 | Belt, Rubber Toothed    |
| 17   | SA821.17 | Shaft for racking ass'y |
| 18   | SA821.18 | Upper Swivel Cover      |
| 19   | SA821.19 | Lower Swivel Cover      |

| Item | Part No. | Description                                        |
|------|----------|----------------------------------------------------|
| 20   | SA821.20 | Cover For Swivel                                   |
| 21   | SA821.21 | Handle                                             |
| 22   | SA821.22 | Handle Shaft                                       |
| 23   | SA821.23 | Top Cover                                          |
| 24   | SA821.24 | Top Casing                                         |
| 25   | SA821.25 | Side Cover (Right)                                 |
| 26   | SA821.26 | Ring                                               |
| 27   | SA821.27 | Air Input Hose                                     |
| 28   | SA821.28 | Connector                                          |
| 29   | SA821.29 | Gear (Big)                                         |
| 30   | SA821.30 | Racking Ass'y                                      |
| 31   | SA821.31 | Stop Ball                                          |
| 32   | SA821.32 | Air Output Hose 10m (2kg)                          |
| 33   | SA821.33 | Front Cover                                        |
| 34   | SA821.34 | Bottom Casing                                      |
| 35   | SA821.35 | Right Side Casing                                  |
| 36   | SA821.36 | Inlet Connector                                    |
|      | SA821.37 | O-ring, (Ex: 22.80 In: 17.46 Cs: 2.62) (Not Shown) |