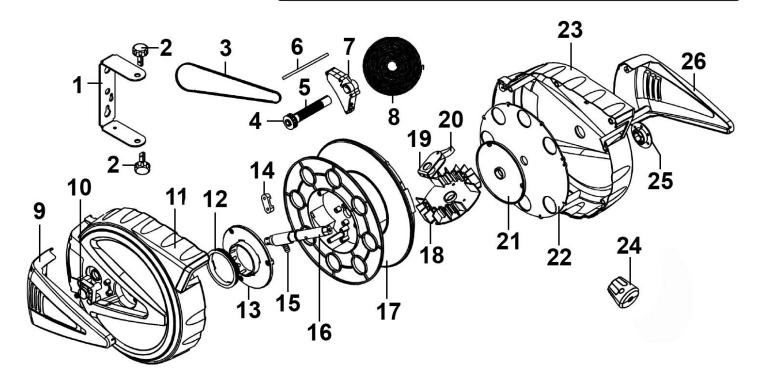

## Retractable Air Hose Reel 15mtr 8mm ID **PU Hose**

**Model No: SA814** 

| Item | Part No.    | Description          |
|------|-------------|----------------------|
| 1    | SA814.V2-01 | Wall bracket         |
| 2    | SA814.V2-02 | Wall bracket pin     |
| 3    | SA814.V2-03 | Belt                 |
| 4    | SA814.V2-04 | Small gear           |
| 5    | SA814.V2-05 | Shaft                |
| 6    | SA814.V2-06 | Axle                 |
| 7    | SA814.V2-07 | Rack Ass'y           |
| 8    | SA814.V2-08 | Spring               |
| 9    | SA814.V2-09 | Left Hand Case Cover |
| 10   | SA814.V2-10 | Inlet Hose Connector |
| 11   | SA814.V2-11 | Left Hand Case       |
| 12   | SA814.12    | Gear                 |
| 13   | SA814.13    | Gear Return Plate    |
| 14   | SA814.V2-13 | Clip                 |
| 15   | SA814.V2-14 | Inner Hose Connector |

| Item | Part No.    | Description                |
|------|-------------|----------------------------|
| 16   | SA814.16    | Main Shaft                 |
| 17   | SA814.V2-16 | Drum                       |
| 18   | SA814.V2-17 | Ratchet                    |
| 19   | SA814.V2-18 | Ratchet Bracket            |
| 20   | SA814.V2-19 | Ratchet Pawl               |
| 21   | SA814.V2-20 | Spring Inner Cover         |
| 22   | SA814.V2-21 | Spring Outer Cover         |
| 23   | SA814.V2-22 | Right Hand Case            |
| 24   | SA814.V2-25 | Stop Ball                  |
| 25   | SA814.V2-23 | Tension Cover              |
| 26   | SA814.V2-24 | Right Hand Cover           |
|      | SA814.H     | Hose 15mtr (Not Shown)     |
|      | SA814.H2    | Air Inlet Hose (Not Shown) |
|      | SA814.HC    | Hose Connector (Not Shown) |