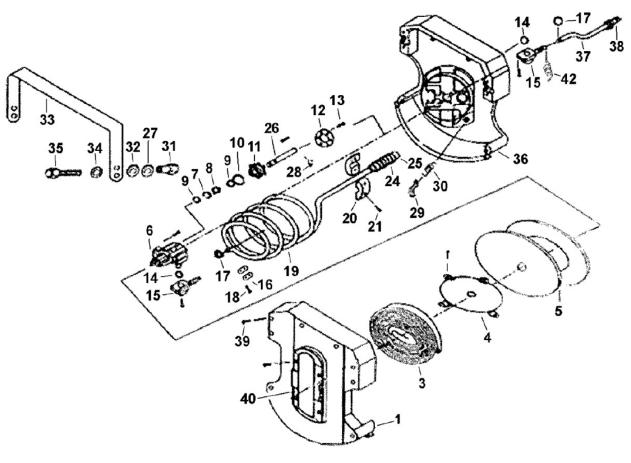

## Parts Information: Retractable Air Hose Reel 8mtr Ø8mm ID **Polyurethane Hose** Model No: SA813

| Item | Part No. | Description                            | Item | Part No. | Description                    |
|------|----------|----------------------------------------|------|----------|--------------------------------|
| 1    | SA810.01 | Left Cover                             | 21   | SA810.21 | Screw                          |
| 3    | SA810.03 | Spring                                 | 24   | SA810.24 | Rubber Sleeve                  |
| 4    | SA810.04 | Spring Cover                           | 26   | SA810.26 | Axle                           |
| 5    | SA810.05 | Seat                                   | 27   | SWM14.S  | Spring Washer M14 Zinc         |
| 6    | SA810.06 | Axle                                   | 28   | SA810.28 | Collar                         |
| 7    | SA810.07 | Spacer                                 | 29   | SA810.29 | Pawl                           |
| 8    | SA810.08 | Collar                                 | 30   | SA810.30 | Spring Dia 5.9mm               |
| 9    | SA810.09 | O-Ring                                 | 31   | SA810.31 | Collared Nut                   |
| 10   | SA810.10 | O-Ring, (Ex: 28.28 In: 23.74 Cs: 2.27) | 32   | SA810.32 | Plastic Spacer, Thin.          |
| 11   | SA810.11 | Cover                                  | 33   | SA810.33 | Shelf                          |
| 12   | SA810.12 | Spacer                                 | 34   | SA810.34 | Plastic Spacer, Thick          |
| 13   | SA810.13 | Screw                                  | 35   | SA810.35 | Screw                          |
| 14   | SA810.14 | O-Ring, (Ex: 12.38 In: 7.98 Cs: 2.20)  | 36   | SA810.36 | Right Cover                    |
| 15   | SA810.15 | Connector                              | 37   | SA810.37 | Inlet Hose 11mm x 15mm x 800mm |
| 16   | SA810.16 | Clip                                   | 39   | SA810.39 | Screw                          |
| 17   | SA810.17 | Hose Clamp                             | 40   | SA810.40 | Cover                          |
| 18   | SA810.18 | Screw                                  | 42   | SA810.42 | Spring                         |
| 19   | SA813.19 | Air Hose 8m x 8mm                      |      | SA813.25 | Connector (Not Shown)          |
| 20   | SA810.20 | Clip (C/w Screw)                       |      | SA813.38 | Connector (Not Shown)          |