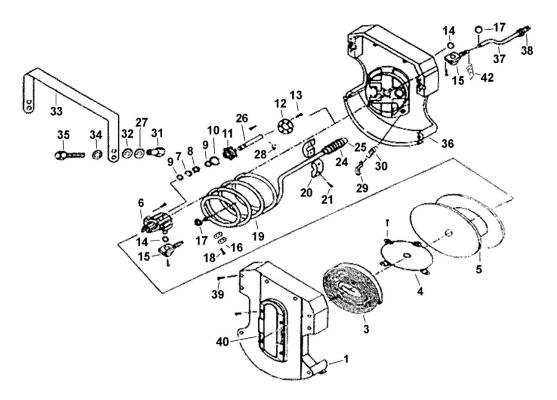

## Parts Information: Retractable Air Hose Reel 12mtr Ø6.5mm **ID - PU Hose** Model No: SA812

| Item | Part No. | Description        | Item | Part No. | Description                     |
|------|----------|--------------------|------|----------|---------------------------------|
| 1    | SA810.01 | Left cover         | 25   | SA810.25 | Connector                       |
| 3    | SA810.03 | Spring             | 26   | SA810.26 | Axle                            |
| 4    | SA810.04 | Spring cover       | 27   | SWM14.S  | Spring washer m14 zinc (single) |
| 5    | SA810.05 | Seat               | 28   | SA810.28 | Collar                          |
| 6    | SA810.06 | Axle               | 29   | SA810.29 | Pawl                            |
| 7    | SA810.07 | Spacer             | 30   | SA810.30 | Spring                          |
| 8    | SA810.08 | Collar             | 31   | SA810.31 | Collared nut                    |
| 9    | SA810.09 | O-ring             | 32   | SA810.32 | Plastic spacer, thin.           |
| 10   | SA810.10 | O-ring             | 33   | SA810.33 | Shelf                           |
| 11   | SA810.11 | Cover              | 34   | SA810.34 | Plastic spacer, thick           |
| 12   | SA810.12 | Spacer             | 35   | SA810.35 | Screw                           |
| 13   | SA810.13 | Screw              | 36   | SA810.36 | Right cover                     |
| 14   | SA810.14 | O-ring             | 37   | SA810.37 | Inlet hose 11mm x 15mm x 800mm  |
| 15   | SA810.15 | Connector          | 38   | SA810.38 | Connector                       |
| 16   | SA810.16 | Clip               | 39   | SA810.39 | Screw                           |
| 17   | SA810.17 | Hose clamp         | 40   | SA810.40 | Cover                           |
| 18   | SA810.18 | Screw              | 42   | SA810.42 | Spring                          |
| 19   | SA812.19 | Air hose 10m x 6mm | 39   | SA810.39 | Screw                           |
| 20   | SA810.20 | Clip (c/w screw)   | 40   | SA810.40 | Cover                           |
| 21   | SA810.21 | Screw              | 42   | SA810.42 | Spring                          |
| 24   | SA810.24 | Rubber sleeve      |      |          |                                 |