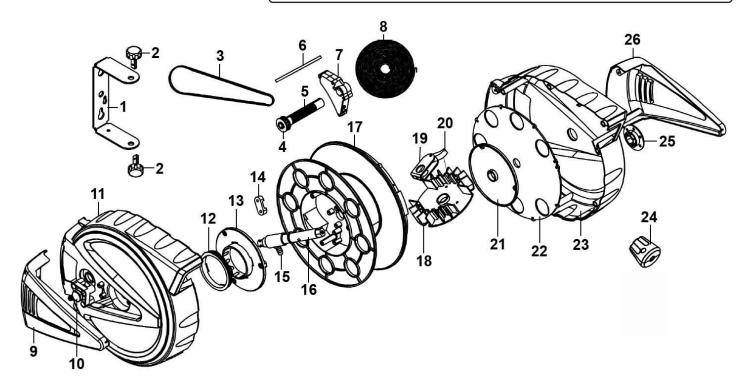

## Parts Information: Retractable Air Hose Reel 12mtr Ø6.5mm **ID PU Hose** Model No: SA812.V2

| Item | Part No.    | Description          |
|------|-------------|----------------------|
| 1    | SA814.V2-01 | Wall Bracket         |
| 2    | SA814.V2-02 | Wall Bracket Pin     |
| 3    | SA814.V2-03 | Belt                 |
| 4    | SA814.V2-04 | Small Gear           |
| 5    | SA814.V2-05 | Shaft                |
| 6    | SA814.V2-06 | Axle                 |
| 7    | SA812.V2-07 | Rack Ass'y           |
| 8    | SA814.V2-08 | Spring               |
| 9    | SA814.V2-09 | Left Hand Case Cover |
| 10   | SA814.V2-10 | Inlet Hose Connector |
| 11   | SA814.V2-11 | Left Hand Case       |
| 12   | SA812.V2-12 | Gear                 |
| 13   | SA812.V2-13 | Gear Return Plate    |
| 14   | SA814.V2-13 | Clip                 |
| 15   | SA814.V2-14 | Inner Hose Connector |
| 16   | SA812.V2-16 | Main Shaft           |

| Item | Part No.     | Description                                           |
|------|--------------|-------------------------------------------------------|
| 17   | SA814.V2-16  | Drum                                                  |
| 18   | SA814.V2-17  | Ratchet                                               |
| 19   | SA814.V2-18  | Ratchet Bracket                                       |
| 20   | SA814.V2-19  | Ratchet Pawl                                          |
| 21   | SA814.V2-20  | Spring Inner Cover                                    |
| 22   | SA814.V2-21  | Spring Outer Cover                                    |
| 23   | SA814.V2-22  | Right Hand Case                                       |
| 24   | SA814.V2-25  | Stop Ball                                             |
| 25   | SA814.V2-23  | Tension Cover                                         |
| 26   | SA814.V2-24  | Right Hand Cover                                      |
|      | SA812.V2-H   | Hose 12mtr (Not Shown)                                |
|      | SA812.V2-HCF | Hose Connector Female (Not Shown)                     |
|      | SA812.V2-HC2 | Hose Clamp (x 2 In Pack) (Not Shown)                  |
|      | SA812.V2-H2  | Air Inlet Hose 10mm x 1000mm (1 Metre) (Not<br>Shown) |
|      | SA812.V2-HC  | Hose Connector Male (Not Shown)                       |