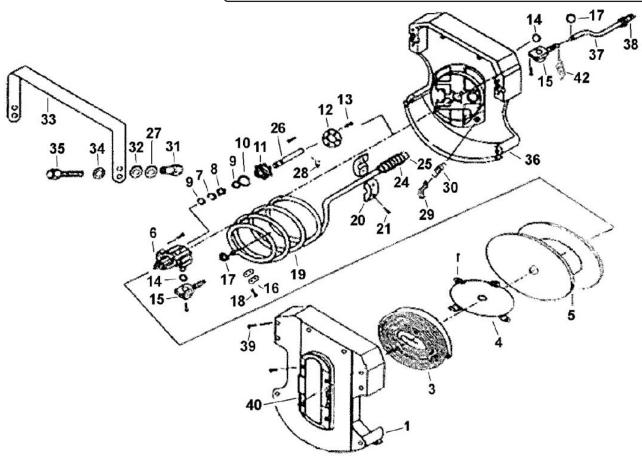

## Parts Information: Retractable Air Hose Reel 10mtr Ø6mm ID **Polyurethane Hose** Model No: SA812

| Item | Part No. | Description                           | Item | Part No. | Description                    |
|------|----------|---------------------------------------|------|----------|--------------------------------|
| 1    | SA810.01 | Left Cover                            | 21   | SA810.21 | Screw                          |
| 3    | SA810.03 | Spring                                | 24   | SA810.24 | Rubber Sleeve                  |
| 4    | SA810.04 | Spring Cover                          | 25   | SA810.25 | Connector                      |
| 5    | SA810.05 | Seat                                  | 26   | SA810.26 | Axle                           |
| 6    | SA810.06 | Axle                                  | 27   | SWM14.S  | Spring Washer M14 Zinc         |
| 7    | SA810.07 | Spacer                                | 28   | SA810.28 | Collar                         |
| 8    | SA810.08 | Collar                                | 29   | SA810.29 | Pawl                           |
| 9    | SA810.09 | O-Ring                                | 30   | SA810.30 | Spring Dia 5.9mm               |
| 10   | SA810.10 | O-Ring (Ex: 28.28 In: 23.74 Cs: 2.27) | 31   | SA810.31 | Collared Nut                   |
| 11   | SA810.11 | Cover                                 | 32   | SA810.32 | Plastic Spacer, Thin.          |
| 12   | SA810.12 | Spacer                                | 33   | SA810.33 | Shelf                          |
| 13   | SA810.13 | Screw                                 | 34   | SA810.34 | Plastic Spacer, Thick          |
| 14   | SA810.14 | O-Ring, (Ex: 12.38 In: 7.98 Cs: 2.20) | 35   | SA810.35 | Screw                          |
| 15   | SA810.15 | Connector                             | 36   | SA810.36 | Right Cover                    |
| 16   | SA810.16 | Clip                                  | 37   | SA810.37 | Inlet Hose 11mm x 15mm x 800mm |
| 17   | SA810.17 | Hose Clamp                            | 38   | SA810.38 | Connector                      |
| 18   | SA810.18 | Screw                                 | 39   | SA810.39 | Screw                          |
| 19   | SA812.19 | Air Hose 10m x 6mm                    | 40   | SA810.40 | Cover                          |
| 20   | SA810.20 | Clip (C/w Screw)                      | 42   | SA810.42 | Spring                         |