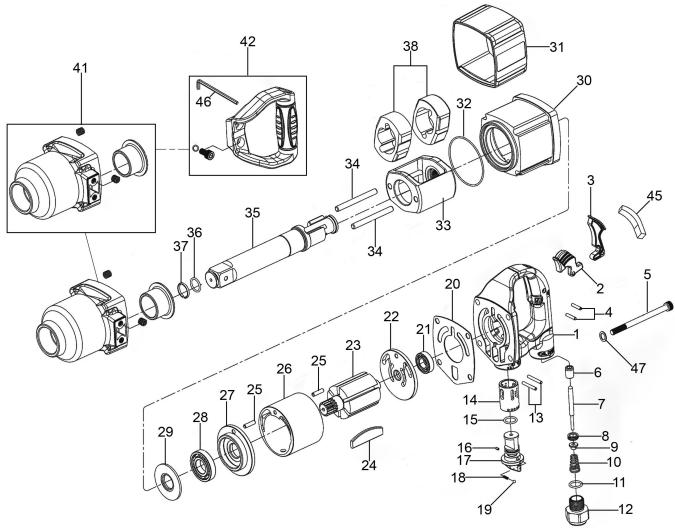

## Air Impact Wrench 1"Sq Drive Twin Hammer - Compact **Model No: SA686**

| Item | Part No.    | Description                      |
|------|-------------|----------------------------------|
| 1    | SA686.01A   | Rear Handle (c/w Rubber Grip)    |
| 2    | SA686.02    | Trigger, Inner                   |
| 3    | SA686.03    | Trigger, Outer                   |
| 4    | SA686.04    | Spring Pin                       |
| 5    | SCB8110.SB  | Socket Cap Bolt M8 x 110mm Black |
| 6    | SA686.06    | Bushing                          |
| 7    | SA686.07    | Valve Stem                       |
| 8    | SA686.08    | Valve Stem Seat                  |
| 9    | SA686.09    | Valve                            |
| 10   | SA686.10    | Spring, Conical                  |
| 11   | SA686.11    | O-Ring                           |
| 12   | SA686.12    | Air Inlet                        |
| 13   | SA291.V3-43 | Spring Pin                       |
| 14   | SA686.14    | Bushing, Reverse Valve           |
| 15   | SA686.15    | O-Ring                           |
| 16   | SA686.16    | Spring Pin                       |
| 17   | SA686.17    | Reverse Valve                    |
| 18   | SB-4.0      | Steel Ball                       |
| 19   | SA686.19    | Spring                           |
| 20   | SA686.20    | Rear Gasket                      |
| 21   | B/6002      | Bearing                          |
| 22   | SA686.22    | Rear End Plate                   |
| 23   | SA686.23    | Rotor                            |
| 24   | SA686.24    | Rotor Blade                      |

| Item | Part No.  | Description                                 |
|------|-----------|---------------------------------------------|
| 25   | SA686.25  | Spring Pin                                  |
| 26   | SA686.26  | Cylinder                                    |
| 27   | SA686.27  | Front End Plate                             |
| 28   | B/EE8     | Bearing                                     |
| 29   | SA686.29  | Metal Disc                                  |
| 30   | SA686.30  | Motor Housing                               |
| 31   | SA686.31  | Rubber Grip                                 |
| 32   | SA686.32  | O-Ring                                      |
| 33   | SA686.33  | Hammer Cage                                 |
| 34   | SA686.34  | Hammer Pin                                  |
| 35   | SA686.35  | Anvil                                       |
| 36   | SA686.36  | O-Ring                                      |
| 37   | SA686.37  | Anvil Collar                                |
| 38   | SA686.38  | Hammer Dog                                  |
| 41   | SA686.41N | Hammer Case Assembly                        |
| 42   | SA686.42N | Support Handle Assembly                     |
| 45   | SA686.45  | Rubber Cap                                  |
| 46   | SA686.46  | Hex Key                                     |
| 47   | SWM8.SB   | Spring Washer M8 Black                      |
|      | SA686.39  | Bushing (Not Shown)                         |
|      | SA686.40  | Grub Screw (Not Shown)                      |
|      | SA686.43  | Strap (Not Shown)                           |
|      | SCB620.SB | Socket Cap Bolt M6 x 20mm Black (Not Shown) |
|      | SCB820.SB | Socket Cap Bolt M8 x 20mm Black (Not Shown) |