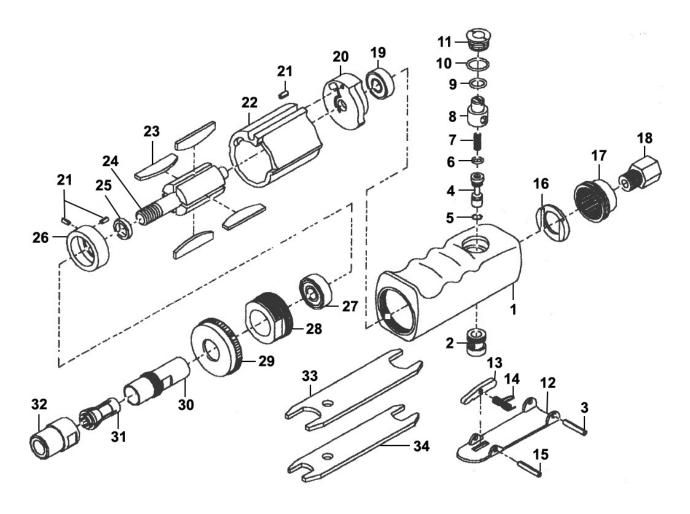

## Air Die Grinder 150mm Long Reach **Model No: SA654**

| Item | Part No. | Description    |
|------|----------|----------------|
| 1    | SA650/01 | Motor Housing  |
| 2    | SA650/02 | Valve Bushing  |
| 3    | SA650/03 | Lever Pin      |
| 4    | SA654/04 | Valve Stem     |
| 5    | SA652/16 | O-Ring         |
| 6    | SA650/06 | O-Ring         |
| 7    | SA650/07 | Spring         |
| 8    | SA650/08 | Regulator      |
| 9    | SA650/09 | O-Ring         |
| 10   | SA650/10 | O-Ring         |
| 11   | SA650/11 | Valve Screw    |
| 12   | SA652/09 | Throttle Lever |
| 13   | SA652/12 | Stop Rod       |
| 14   | SA652/11 | Spring         |
| 15   | SA652/10 | Spring Pin     |
| 16   | SA650/16 | Silencer       |
| 17   | SA650/17 | Deflector      |

| Item | Part No. | Description           |
|------|----------|-----------------------|
| 18   | SA650/18 | Air Inlet             |
| 19   | B/626ZZ  | Bearing 626zz         |
| 20   | SA650/20 | Rear End Plate        |
| 21   | SA652/35 | Pin                   |
| 22   | SA650/22 | Cylinder              |
| 23   | SA650/23 | Rotor Blade           |
| 24   | SA650/24 | Rotor                 |
| 25   | SA650/25 | Rotor Spacer          |
| 26   | SA650/26 | Front End Plate       |
| 27   | B/6000ZZ | Bearing 6000zz        |
| 28   | SA650/28 | Lock Nut              |
| 29   | SA654/29 | Housing Cap           |
| 30   | SA654/30 | Spindle               |
| 31   | SA654/31 | Collet                |
| 32   | SA652/32 | Collet Nut            |
| 33   | SA654/33 | Spanner Wrench (17mm) |
| 34   | SA650/35 | Spanner Wrench        |