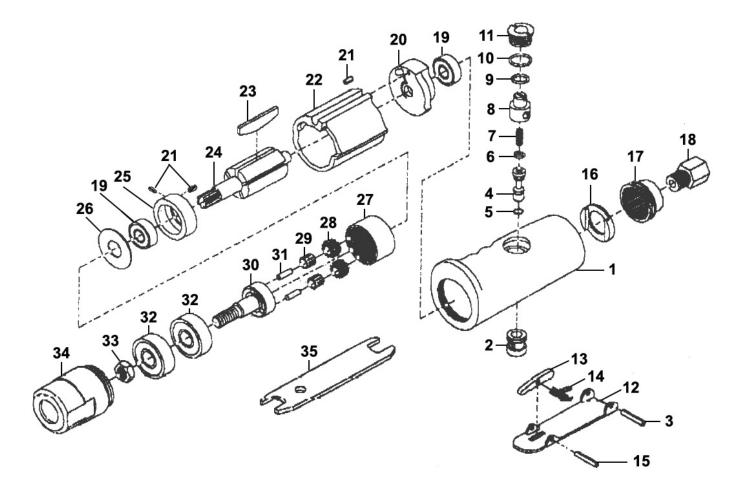

## Parts Information: **Air Tyre Buffer** Model No: SA651

| Item | Part No. | Description    |
|------|----------|----------------|
| 1    | SA650/01 | Motor Housing  |
| 2    | SA650/02 | Valve Bushing  |
| 3    | SA650/03 | Lever Pin      |
| 4    | SA650/04 | Valve Stem     |
| 5    | SA652/16 | O-Ring         |
| 6    | SA650/06 | O-Ring         |
| 7    | SA650/07 | Spring         |
| 8    | SA650/08 | Regulator      |
| 9    | SA650/09 | O-Ring         |
| 10   | SA650/10 | O-Ring         |
| 11   | SA650/11 | Valve Screw    |
| 12   | SA652/09 | Throttle Lever |
| 13   | SA652/12 | Stop Rod       |
| 14   | SA652/11 | Spring         |
| 15   | SA652/10 | Spring Pin     |
| 16   | SA650/16 | Silencer       |
| 17   | SA650/17 | Deflector      |
| 18   | SA650/18 | Air Inlet      |

| Item | Part No. | Description           |
|------|----------|-----------------------|
| 19   | B/626ZZ  | Bearing 626zz         |
| 20   | SA650/20 | Rear End Plate        |
| 21   | SA652/35 | Pin                   |
| 22   | SA650/22 | Cylinder              |
| 23   | SA650/23 | Rotor Blade           |
| 24   | SA651/24 | Rotor                 |
| 25   | SA651/25 | Front End Plate       |
| 26   | SA651/26 | Washer                |
| 27   | SA651/27 | Annular Gear          |
| 28   | SA651/28 | Pinion Gear           |
| 29   | SA651/29 | Needle Bearing        |
| 30   | SA651/30 | Gear Complete         |
| 31   | SA651/31 | Pin                   |
| 32   | B/6201ZZ | Bearing 6201zz        |
| 33   | SA651/33 | Hexagon Nut           |
| 34   | SA651/34 | Hose Housing          |
| 35   | SA651/35 | Spanner Wrench (14mm) |